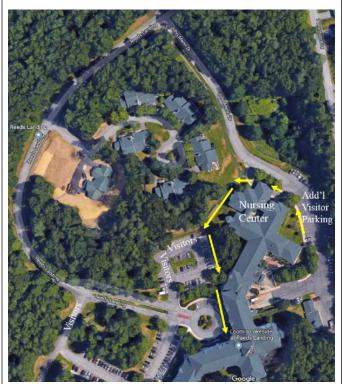

Parking in the main parking lot at Loomis can be tight. The Nursing Center lot is an option. After you turn onto the main driveway for Loomis, turn left at John Mann Drive to the lot. Follow the sidewalk (arrows) around the building.