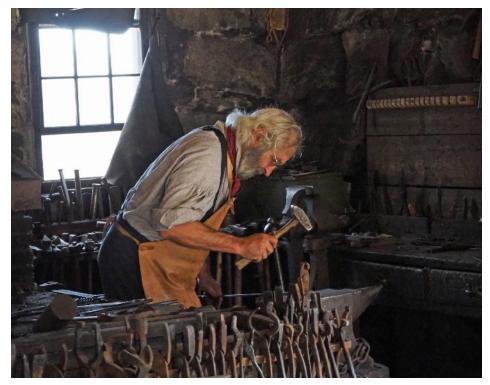

# Top-scoring prints from September exhibition

Among the eye-catchers in prints were, clockwise from top, "Meadow Dreams" by Rosemary Polletta, "Color Coordinated" by Gail Dinsmore, "Loretto Chapel" by Kevin Fay, and "Sturbridge Blacksmith" also by Gail Dinsmore.