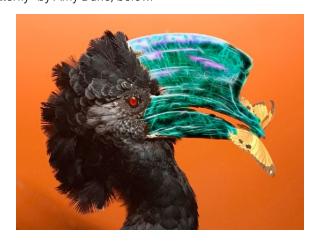

## **Artistic**

Some dazzling and subtle colors in the Artistic category in September: "Steel Wool Photography" by Darlene Anderson, above, "Fiddlehead Fronds" by Rachel Bellenoit, right, and "Freaky Bird Grabs Freaked-Out Butterfly" by Amy Dane, below.