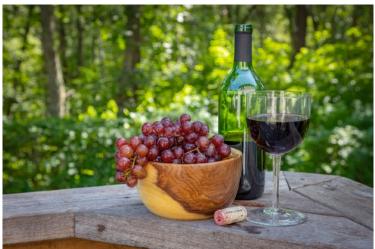

# Challenge: Still Life

Still Life was the topic for September's challenge. It was met by Sylvia Pyzocha with "Grapes and Apples," clockwise from right, Karen Lemoine with "Peonies in a White Pitcher," Judy Bolio with "Spring Flowers," Rosemary Polletta with "Summer Blooms in Glass Vase," and Jim Gillen with "Red Grapes, Red Wine."