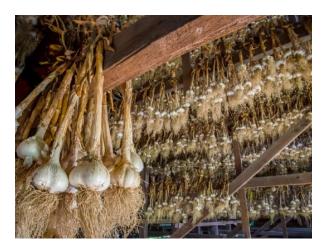

## General

Darlene Anderson made a poignant photo of a flower in "National September 11 Memorial," clockwise from left, Larry Sanchez photographed a barn packed with "Garlic," Kevin Fay composed "Billings Farm Corral," Gwen McNerney found "High Meadows Fun," Frank Rucki displayed "Garden Shack," and Eileen Donelan captured "Fishing by Net Tossing."