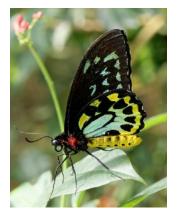

## **Artistic**

Some dazzling and subtle colors in the Artistic category in September: "Steel Wool Photography" by Darlene Anderson, above, "Fiddlehead Fronds" by Rachel Bellenoit, right, and "Freaky Bird Grabs Freaked-Out Butterfly" by Amy Dane, below.