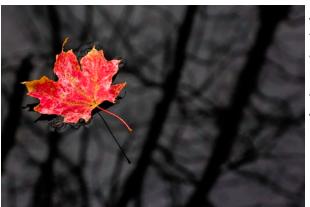

## **SPS MEMBER PROFILE**

Among Tim's favorites are, from above, "Docked Boats," "Red Leaf" and "Light House Artist."