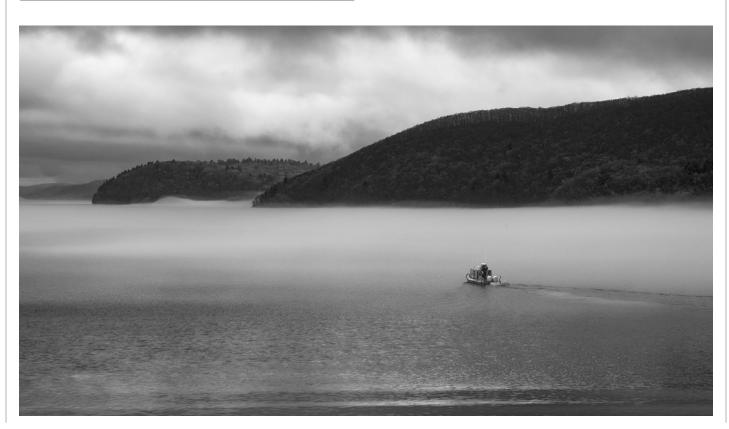

## By KEVIN FAY

As we head into October, we move into the most colorful time of year in New England and I hope that everyone is thinking about photo opportunities. I was in the Berkshires

last weekend and saw the beginning of the fall foliage season. And it is only going to be more vibrant as October unfolds. Not only does the month provide

great colors and beautiful skies, but it is also much easier to catch sunrise and sunset with much shorter days than it is in summer. I believe October has some of the latest sunrises we will see all year, so this is a great time to get to those places that you have been thinking about through the lazy, hazy days of summer. Here are some related thoughts: