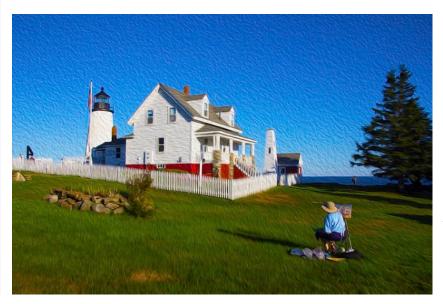

## **SPS MEMBER PROFILE**

Among Tim's favorites are, from above, "Docked Boats," "Red Leaf" and "Light House Artist."