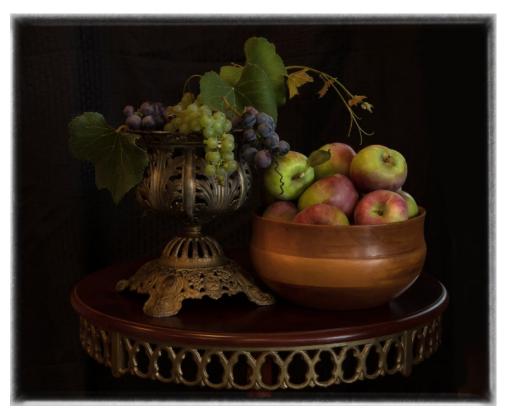

## **SPS MEMBER PROFILE**

Among Tim's favorites are, from above, "Docked Boats," "Red Leaf" and "Light House Artist."

## **Tim Donelan**

I was born in Boston and raised in Plymouth, America's hometown, just a few blocks from the Plymouth Rock. I come

from a large Irish Catholic family with three brothers and three sisters. I am the middle child. My father was a