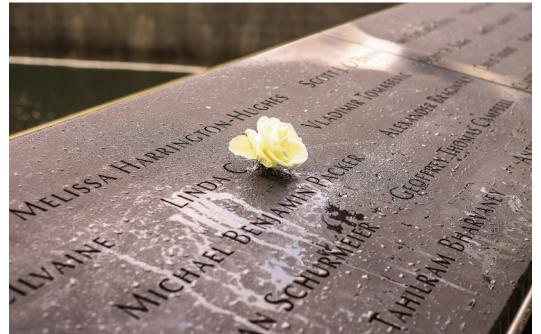

## General

Darlene Anderson made a poignant photo of a flower in "National September 11 Memorial," clockwise from left, Larry Sanchez photographed a barn packed with "Garlic," Kevin Fay composed "Billings Farm Corral," Gwen McNerney found "High Meadows Fun," Frank Rucki displayed "Garden Shack," and Eileen Donelan captured "Fishing by Net Tossing."