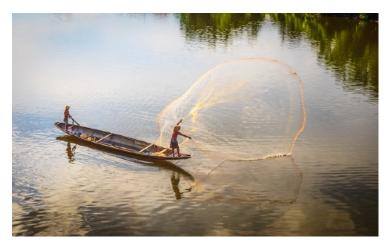

## General

Darlene Anderson made a poignant photo of a flower in "National September 11 Memorial," clockwise from left, Larry Sanchez photographed a barn packed with "Garlic," Kevin Fay composed "Billings Farm Corral," Gwen McNerney found "High Meadows Fun," Frank Rucki displayed "Garden Shack," and Eileen Donelan captured "Fishing by Net Tossing."