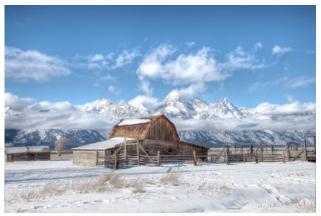

# Exhibition results – images for January

(Continued from Page 4)

|                   |                           |       | Rosemary Ponella    | Giriffenas Just            |       |
|-------------------|---------------------------|-------|---------------------|----------------------------|-------|
| Jim Theres        | Autumn Light on Grain     | 25    | •                   | Hanging Out                | 27 HA |
| Jim Gillen        | Late Breakfast            | 25    | Joyce Doty          | Boathouse with Pinky       |       |
| Kevin Fay         | The Yearling              | 25    |                     | Clouds                     | 24    |
| Marie Meder       | Florida Sunset            | 24    | Gail Dinsmore       | It's Not Easy Being Green  | 24    |
| Larry Sanchez     | Heron in Marsh            | 24    | Karen Lemoine       | Mount Norwattuck           | 24    |
| Sylvia Pyzocha    | Wood Anemone              | 24    |                     |                            |       |
| Stephan Platzer   | Last Thaw                 | 23    | Small Black & White |                            |       |
| Amy Dane          | Pied Kingfisher           | 23    | Kevin Fay           | Wellfleet Harbor           | 25 HM |
| Al LaFleche       | Quabbin Birch             | 23    | Karen Lemoine       | Dandelion Fuzz             | 24    |
| Darlene Anderson  | When Lightning Strikes    | 23    | Joyce Doty          | Unwelcoming Place          | 24    |
|                   |                           |       | Rosemary Polletta   | Forest Fungi               | 23    |
| Prints            |                           |       |                     |                            |       |
| Artistic          |                           |       | Small Color         |                            |       |
| Rosemary Polletta | Sugar Hill Sunset (Print) | 26 HM | Kevin Fay           | Storrowton Christmas Decor | 27 HA |
|                   |                           |       | Gail Dinsmore       | Daydreaming                | 26 HA |
| Large Black & W   | hite                      |       | Joyce Doty          | New Arrival!               | 25 HM |
| Rosemary Polletta | Alone With His Music      | 28 HA | Karen Lemoine       | Tulips in Vase             | 24    |
| Joyce Doty        | Place of Abandonment      | 25    |                     |                            |       |
| Karen Lemoine     | Mushrooms                 | 24    |                     |                            |       |
|                   |                           |       |                     |                            |       |
| Large Color       |                           |       |                     |                            |       |
| Kevin Fay         | Mormon Barn in Winter     | 29 HA |                     |                            |       |