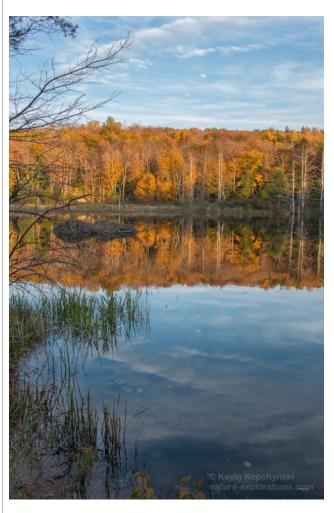

Also among Kevin's favorites are, clockwise from top right, "Laughing Brook, Early Autumn Reflections," "Mergansers in Autumn Morning Mist" and "Autumn Pond and Lodge."