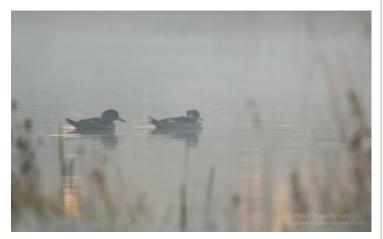

Also among Kevin's favorites are, clockwise from top right, "Laughing Brook, Early Autumn Reflections," "Mergansers in Autumn Morning Mist" and "Autumn Pond and Lodge."