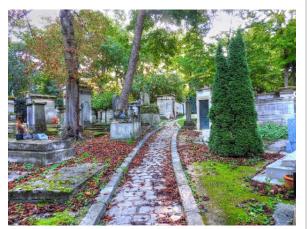

# General

January's General category displayed a wide variety of photos, from top left, "Feathered Friends" by Marie Meder, "Prayer" by Jim Theres, "Paris
Cemetery" by Amy Dane and "Cows on the Horizon" by Eileen Donelan.