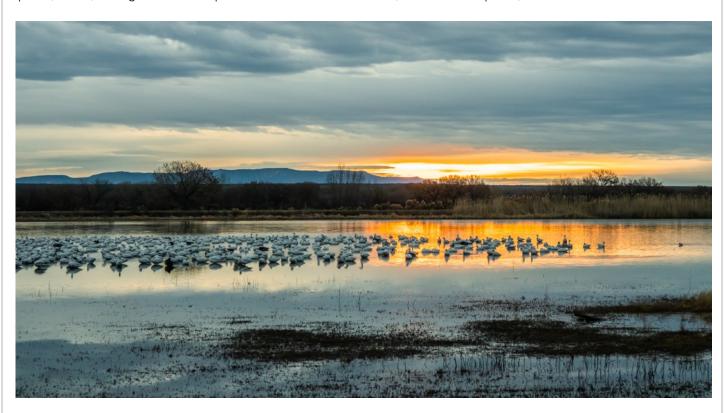

A sandhill crane, above, glides in for a landing on a pond at Bosque del Apache National Wildlife Refuge. (Rachel Bellenoit photo) Below, snow geese rest on a pond as the sun rises in the east. (Eileen Donelan photo)