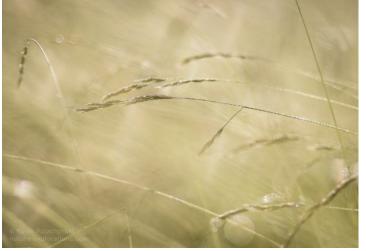

# **SPS MEMBER PROFILE**

Kevin's background as a naturalist comes to the fore in his photography. Clockwise from left, are "Early Summer Dusk, Quabbin," "Backlit Grass, Late Spring," and "Inside a Stand of Grass."