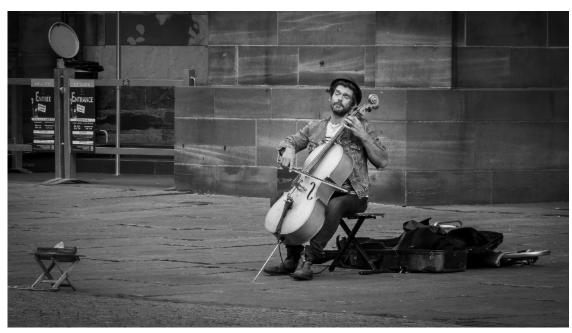

# Popular prints from the January exhibition

Some highlight photos from January: clockwise from right, "Alone with his Music" by Rosemary Polletta, "Mormon Barn in Winter" by Kevin Fay, "Girlfriends Just Hanging Out" by Rosemary Polletta, "Daydreaming" by Gail Dinsmore and "New Arrival" by Joyce Doty.