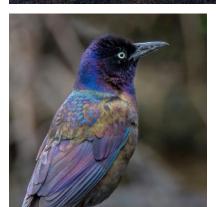

# Nature

"Cloud Over Denali" by Tim Donelan, clockwise from left, won praise in the January Nature category, along with "Color in the Park" by Frank Rucki, "I See You" by Rachel Bellenoit and "Grackle With Luminous Feathers" by Barbara Krawczyk.