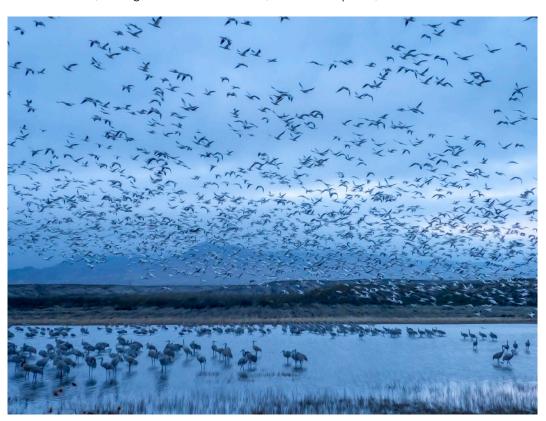

#### By JIM GILLEN

SPS President Kevin Fay led seven other club members to New Mexico in January for a weeklong photo adventure.

The group first visited Bosque del Apache National Wildlife Refuge south of Socorro for three days with the key attraction being sandhill cranes and snow geese. Along the way, members also photographed landscapes, herons, eagles and more wildlife. Two highlights were participating in the release of ducks which had just been banded and witnessing the blastoff of thousands of snow geese from a pond just after dawn.

A sandhill crane, above, glides in for a landing on a pond at Bosque del Apache National Wildlife Refuge. (Rachel Bellenoit photo) Below, snow geese rest on a pond as the sun rises in the east. (Eileen Donelan photo)