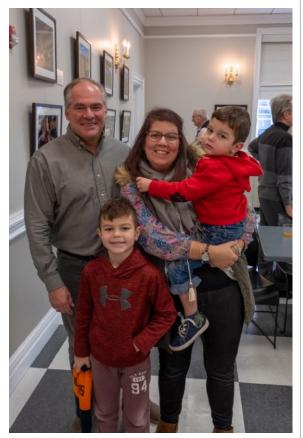

Next stops for the exhibit are Baystate Medical Center March 12 to May 6, the Hosmer Gallery at Forbes Library in Northampton June 1-30 and Cooley Dickinson Hospital July 1 to Aug. 31.

Denis Duquette welcomed his daughter, Anne-Marie Glasser and his grandsons, Abraham, standing, and Augustus, above. Members pause for a photo during the reception Jan. 11, below.