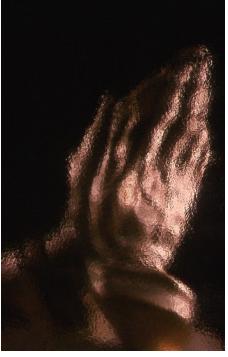

# General

January's General category displayed a wide variety of photos, from top left, "Feathered Friends" by Marie Meder, "Prayer" by Jim Theres, "Paris
Cemetery" by Amy Dane and "Cows on the Horizon" by Eileen Donelan.