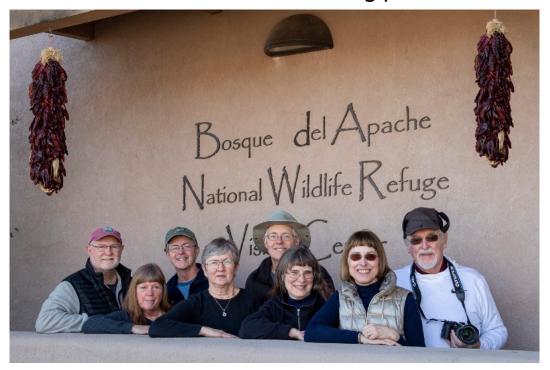

The day before flying home from Albuquerque, six of the crew toured the Acoma Pueblo, a mesa village home to several Native American families west of the city.

The group lines up for a portrait outside the Visitor's Center at Bosque del Apache. Left to right, Jim Gillen, Rachel Bellenoit, Kevin Fay, Judy Bolio, Art and Joyce Doty and Eileen and Tim Donelan. Below, snow geese blast off at dawn. (Tim Donelan photo)