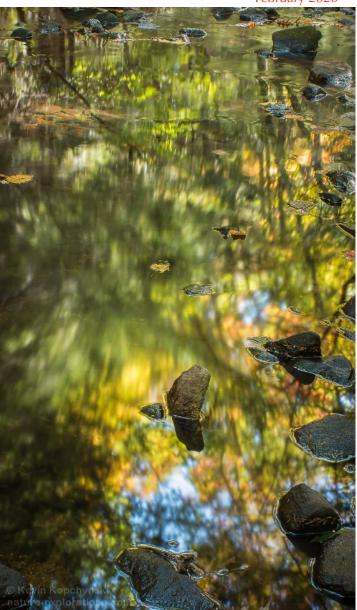

Also among Kevin's favorites are, clockwise from top right, "Laughing Brook, Early Autumn Reflections," "Mergansers in Autumn Morning Mist" and "Autumn Pond and Lodge."