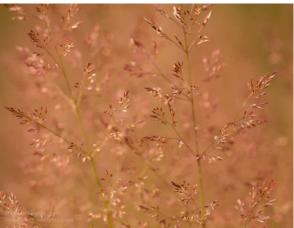

# **SPS MEMBER PROFILE**

Kevin's background as a naturalist comes to the fore in his photography. Clockwise from left, are "Early Summer Dusk, Quabbin," "Backlit Grass, Late Spring," and "Inside a Stand of Grass."