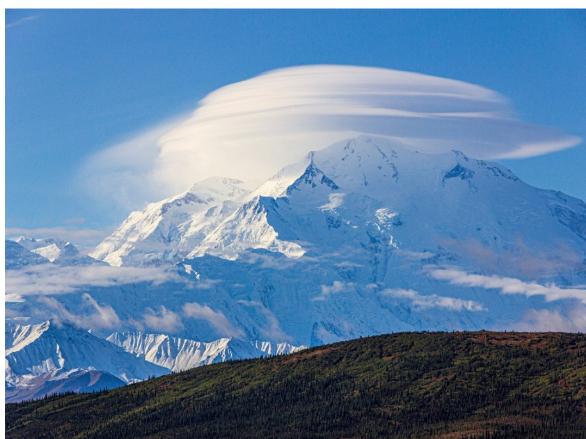

# Nature

"Cloud Over Denali" by Tim Donelan, clockwise from left, won praise in the January Nature category, along with "Color in the Park" by Frank Rucki, "I See You" by Rachel Bellenoit and "Grackle With Luminous Feathers" by Barbara Krawczyk.