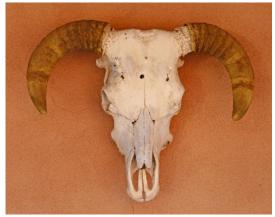

Two photos by Judy Bolio from New Mexico: a coyote willow tree at Bosque del Apache
National Wildlife Refuge, left, and a skull in an Abiquiu museum, above.