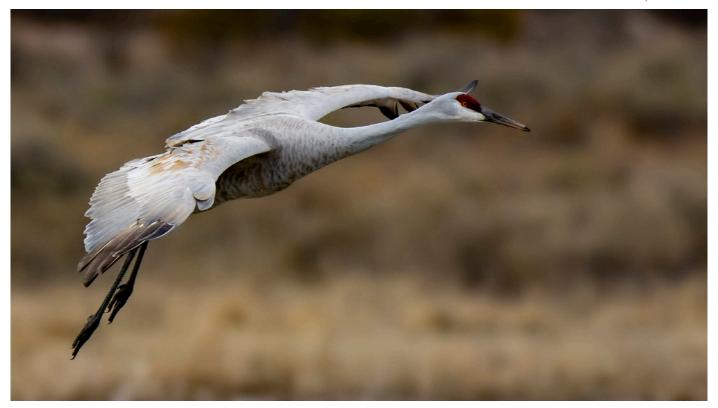

A sandhill crane, above, glides in for a landing on a pond at Bosque del Apache National Wildlife Refuge. (Rachel Bellenoit photo) Below, snow geese rest on a pond as the sun rises in the east. (Eileen Donelan photo)