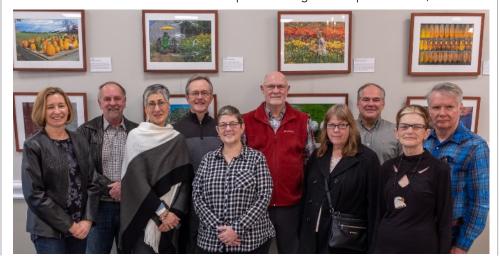

# SPS moves Big E exhibit to Palmer

The Big E agricultural exhibit was on display at the Palmer Library in January.

Denis Duquette arranged for the exhibit through the month and a reception for the public was held on Jan. 11. Ten members of the club attended and the show drew a good audience to view the photos and enjoy snacks and apple cider.

Next stops for the exhibit are Baystate Medical Center March 12 to May 6, the Hosmer Gallery at Forbes Library in Northampton June 1-30 and Cooley Dickinson Hospital July 1 to Aug. 31.

Denis Duquette welcomed his daughter, Anne-Marie Glasser and his grandsons, Abraham, standing, and Augustus, above. Members pause for a photo during the reception Jan. 11, below.