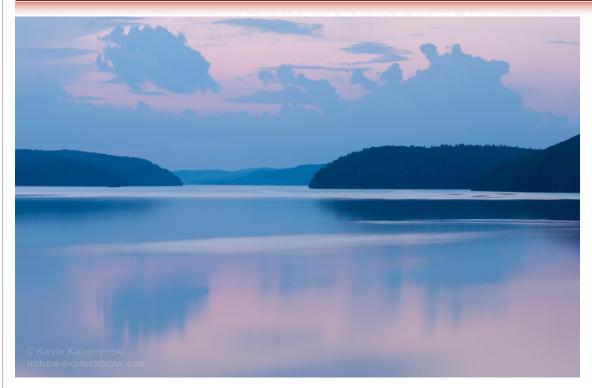

#### Meet Kevin Kopchynski

The images of Kevin Kopchynski are featured as Member Profile this month. He is the latest member we're getting to know better in Exposures. Turn to pages 2 and 3 to meet Kevin.

# **SPS MEMBER PROFILE**

Kevin's background as a naturalist comes to the fore in his photography. Clockwise from left, are "Early Summer Dusk, Quabbin," "Backlit Grass, Late Spring," and "Inside a Stand of Grass."

# Kevin Kopchynski

Kevin Kopchynski is a Monson resident, nature/science educator and computer service provider.

He grew up on Long Island where he developed a strong fascination with science and nature. He was a fan of Jacques Cousteau and went to the University of Rhode Island to study marine biology.