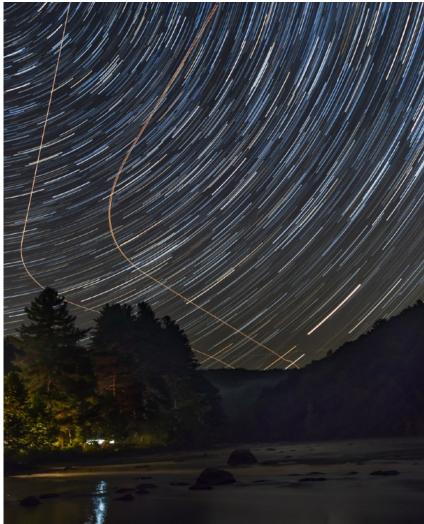

#### People's Choice winners

The People's Choice Award winners from the January exhibition are:

"Alpine Trails" by Rosemary Polletta

"Swiftcurrent Pass Trail" by Karen Lemoine

"Star Trail" by Larry Sanchez

# Challenge: Trails

Trails was the topic for January's challenge.

Taking up the challenge were, clockwise from above, "Swiftcurrent Pass Trail" by Karen

Lemoine, "Star Trails" by Larry Sanchez, "Follow the Trail" by Judy Bolio, and "The Trail to Half Dome" by Kevin Fay.