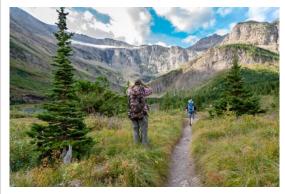

#### People's Choice winners

The People's Choice Award winners from the January exhibition are:

"Alpine Trails" by Rosemary Polletta

"Swiftcurrent Pass Trail" by Karen Lemoine

"Star Trail" by Larry Sanchez

# Challenge: Trails

Trails was the topic for January's challenge.

Taking up the challenge were, clockwise from above, "Swiftcurrent Pass Trail" by Karen

Lemoine, "Star Trails" by Larry Sanchez, "Follow the Trail" by Judy Bolio, and "The Trail to Half Dome" by Kevin Fay.