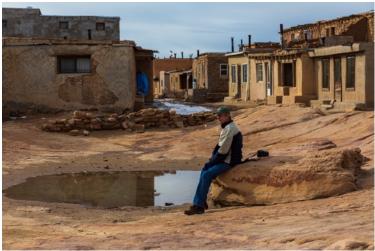

The day before flying home from Albuquerque, six of the crew toured the Acoma Pueblo, a mesa village home to several Native American families west of the city.

The group lines up for a portrait outside the Visitor's Center at Bosque del Apache. Left to right, Jim Gillen, Rachel Bellenoit, Kevin Fay, Judy Bolio, Art and Joyce Doty and Eileen and Tim Donelan. Below, snow geese blast off at dawn. (Tim Donelan photo)