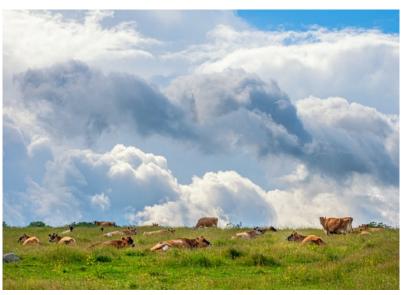

# General

January's General category displayed a wide variety of photos, from top left, "Feathered Friends" by Marie Meder, "Prayer" by Jim Theres, "Paris
Cemetery" by Amy Dane and "Cows on the Horizon" by Eileen Donelan.