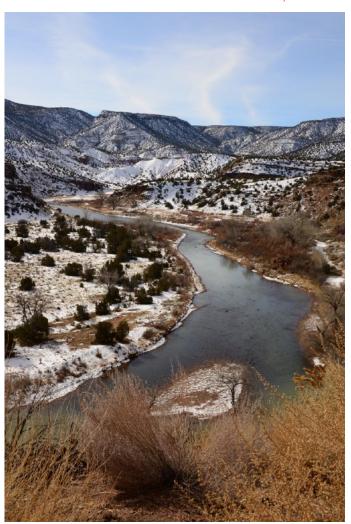

Judy Bolio, clockwise from above left, releases a duck after banding by naturalists at Bosque del Apache. (Kevin Fay photo) The Rio Chama, a major tributary of the Rio Grande, winds its way through Abiquiu, a region in northern New Mexico. (Judy Bolio photo) Kevin Fay takes a break in a courtyard at the Acoma Pueblo (Jim Gillen photo) and a sunny ceramic piece greets customers at a shop in Santa Fe. (Joyce Doty photo)