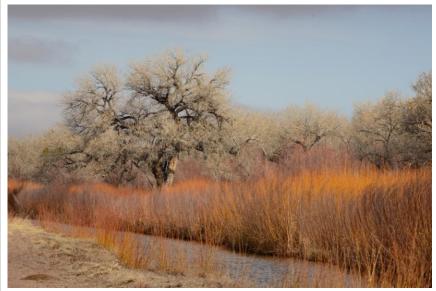

Two photos by Judy Bolio from New Mexico: a coyote willow tree at Bosque del Apache
National Wildlife Refuge, left, and a skull in an Abiquiu museum, above.