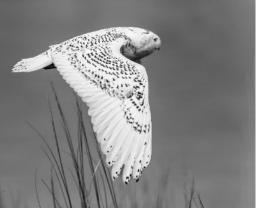

## Nature

Clockwise from top, "The Chase is On" by Richard Harper, "Red-Tail in Flight" by Joe Kruzel, "Northern Shoveler Pair" by Linda Kozloski and "Snowy Owl" by Tom Stratton.