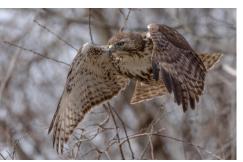

## Nature

Clockwise from top, "The Chase is On" by Richard Harper, "Red-Tail in Flight" by Joe Kruzel, "Northern Shoveler Pair" by Linda Kozloski and "Snowy Owl" by Tom Stratton.