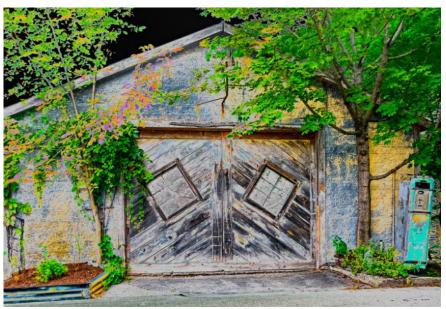

### Artistic

Clockwise from top, "Campanile and Full Moon" by Larry Sanchez, "Path into the Badlands" by Barbara Krawczyk, "Graceful Dance" by Eileen Doherty, "Raindrops on Hellebore" by Linda Kozloski and "Old Garage With Pump" by Frank Rucki.