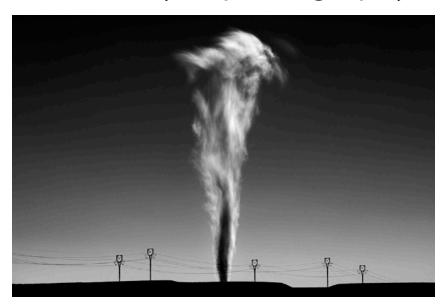

Thompson uses different techniques to get his results, long shutter speeds being one of them. "Powerlines" is an example. He returned several times to shoot the plume of smoke from a coal plant until he got what he wanted: The smoke unaffected by wind, rising gently into the sky above a handful of utility poles.

"Powerlines" by Cole Thompson

"Auschwitz no. 14" by Cole Thompson