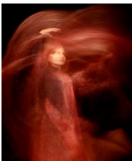

"Auschwitz no. 14," one of a series Thompson did on the Nazi death camp, illustrates the "ghosts" of the camp. He shot groups of visitors with long exposures to blur them, making them look like spirits, exactly the image he sought.

"Powerlines" by Cole Thompson

"Auschwitz no. 14" by Cole Thompson