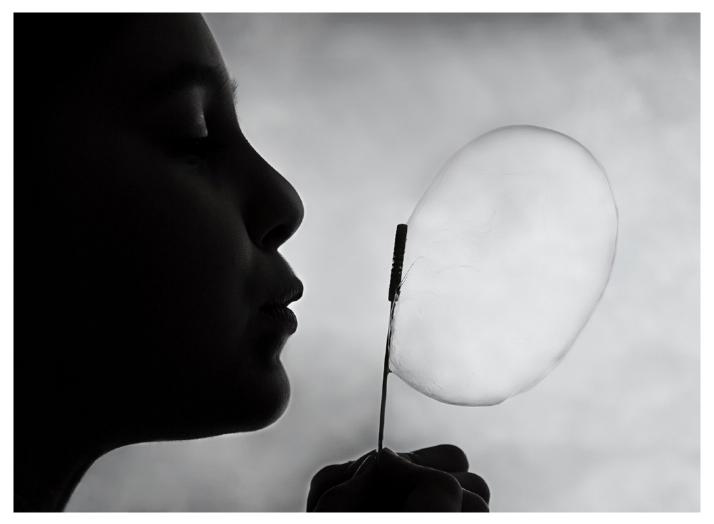

## Black & White

Clockwise from above, "Lonely" by Jim Gillen, "Antiquity Today" by Amy Dane and "Forever Blowing Bubbles" by Jim Feroli.