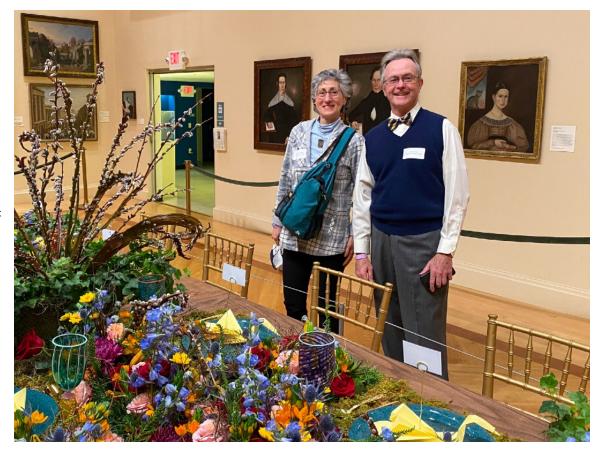

Please make your check payable to *Springfield Photographic Society*Mail to SPS Treasurer *Carol Reed, 395 Porter Lake Dr. #306, Longmeadow, MA 01106*(or bring them to the next meeting)

Rosemary Polletta and Kevin Fay view the beautiful array of flowers laid out on a table at the D'Amour Museum of Fine Arts in Springfield April 7. Several members were on hand to introduce the public to the club's photo exhibit during the museum's Festival of Flowers.