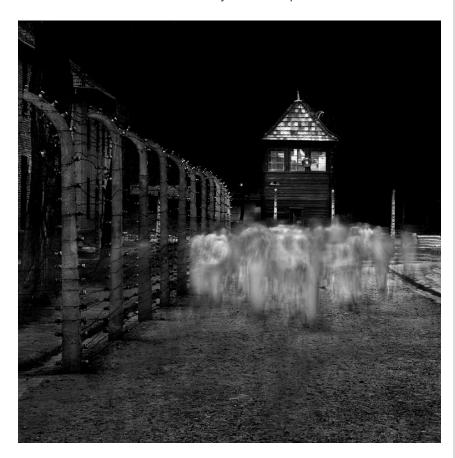

"Auschwitz no. 14," one of a series Thompson did on the Nazi death camp, illustrates the "ghosts" of the camp. He shot groups of visitors with long exposures to blur them, making them look like spirits, exactly the image he sought.

"Powerlines" by Cole Thompson

"Auschwitz no. 14" by Cole Thompson