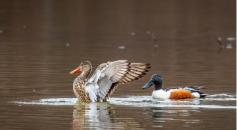

## Nature

Clockwise from top, "The Chase is On" by Richard Harper, "Red-Tail in Flight" by Joe Kruzel, "Northern Shoveler Pair" by Linda Kozloski and "Snowy Owl" by Tom Stratton.