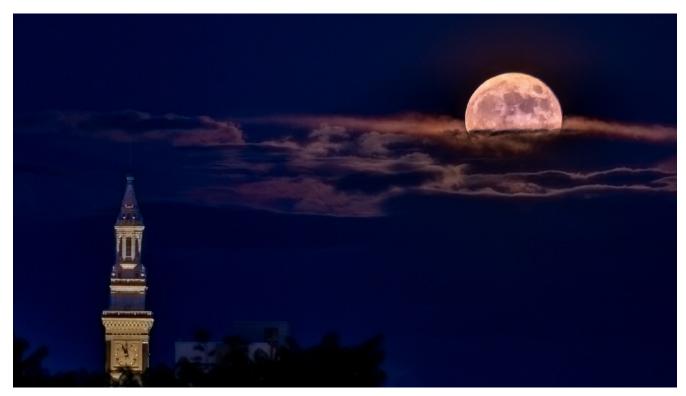

### Artistic

Clockwise from top, "Campanile and Full Moon" by Larry Sanchez, "Path into the Badlands" by Barbara Krawczyk, "Graceful Dance" by Eileen Doherty, "Raindrops on Hellebore" by Linda Kozloski and "Old Garage With Pump" by Frank Rucki.