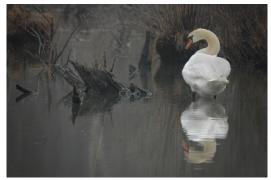

The club also took 3rd place for the Spring in the color division, led by Richard Harper's 3rd place finish with his print, "Swan at Rest."

"King of the Jungle" by Richard Harper