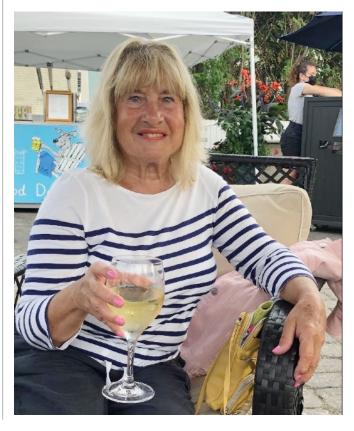

#### **Member Profile**

Learn all about Diane Savioli-Chase, the club member who is featured in this month's Member Profile. Turn to pages 2 and 3 for her biography and images.

## Diane Savioli-Chase

My interest in travel photography began on a trip to Italy when I was 9 years old. Since then I have been able to travel back to Europe as well as many of the states and Cuba.

I enjoy themed photography and have had several local exhibits of my ice cream cone signs, roadside memorials and Cuban life.

In the early 1980s, I participated in a project documenting New England textile mills which culminated in an exhibit at the former Connecticut Valley Historical Museum as well as the Holyoke Heritage Museum.

Before I retired, I worked for 30 years as an X-ray tech and OB gyn ultrasonographer. When I worked at Hartford Hospital, I spent lunch breaks photographing street people around Park Street.

My eclectic array of photos can be viewed on my Facebook page – Diane Savioli-Chase, and Instagram feed – dianeultra.