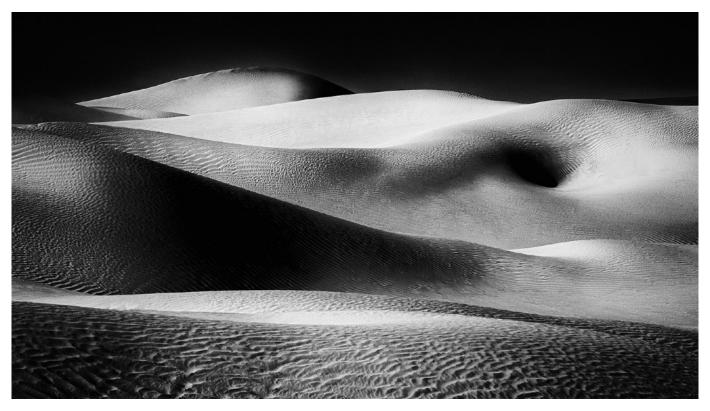

## Black & White

Black and White images for April:
Clockwise from top,
"Mesquite Dunes"
by Tim Donelan,
"Calming Fog" by
Joe Kruzel, "Blustery
Beach Day" by Dave
Roback and "Snowy
2" by Tom Stratton.