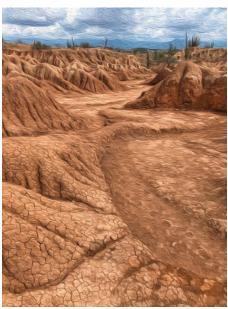

### Artistic

Clockwise from top, "Campanile and Full Moon" by Larry Sanchez, "Path into the Badlands" by Barbara Krawczyk, "Graceful Dance" by Eileen Doherty, "Raindrops on Hellebore" by Linda Kozloski and "Old Garage With Pump" by Frank Rucki.