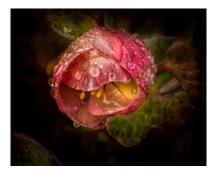

"Maintaining Dignity" by Rosemary Polletta

The club took 1st place for the Spring in Black & White Class B and took 1st place for the year (combined Winter and Spring scores).

Rosemary Polletta tied for 1st place with her print "Maintaining Dignity" and Richard Harper tied for 3rd place with his print, "King of the Jungle."