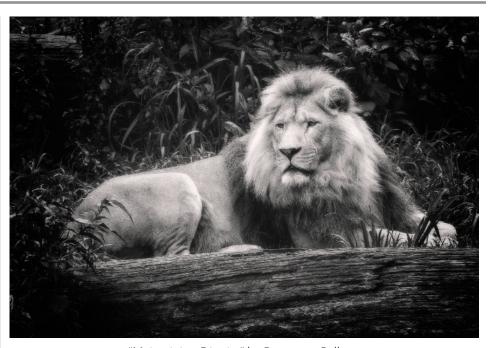

The club also took 3rd place for the Spring in the color division, led by Richard Harper's 3rd place finish with his print, "Swan at Rest."

"King of the Jungle" by Richard Harper