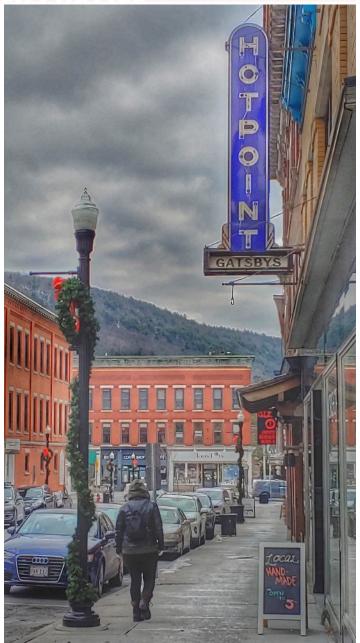

"Hotpoint, Great Barrington, MA," above, is one of Diane Savioli-Chase's favorite images. That's Diane at the far left and with her Brownie in Italy in 1961.

(More photos on page 3)