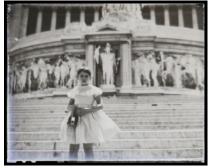

"Hotpoint, Great Barrington, MA," above, is one of Diane Savioli-Chase's favorite images. That's Diane at the far left and with her Brownie in Italy in 1961.

(More photos on page 3)