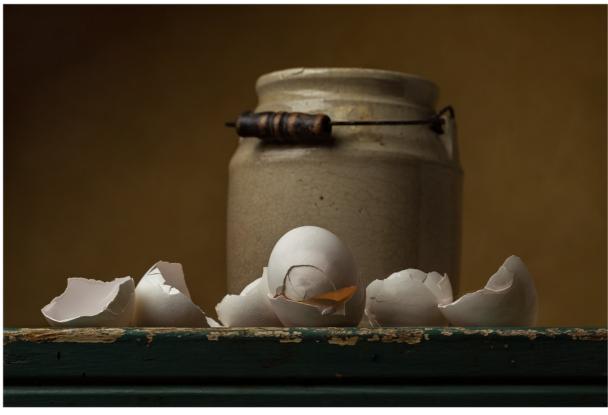

Two more examples of Mark Battista's work with still lives: At right, "Iris and Teapot," and below, "Egg Shells and Crock."