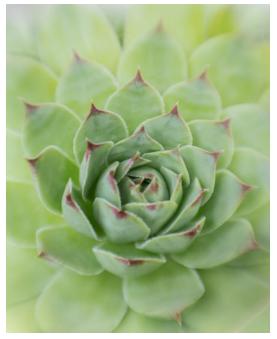

Clockwise from top, "Oregon Coast" by Kevin Fay, "Socrates in the Library" by Eileen Donelan and "Botanical Cactus" by Rosemary Polletta were among top entries in the October print exhibition.