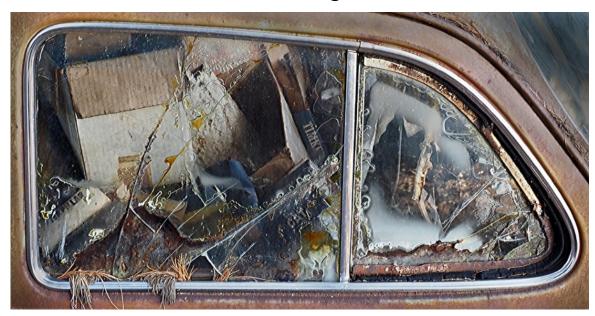

## **Challenge: Windows**

Windows was the challenge topic in October. Clockwise from left, "Old Car Window" by Judy Bolio, "The Liberty Atrium Windows" by Darlene Anderson, "Desmond Castle Kinsale" by Walt Lawrence and "Windows Reflecting Windows" by Gwen McNierney.