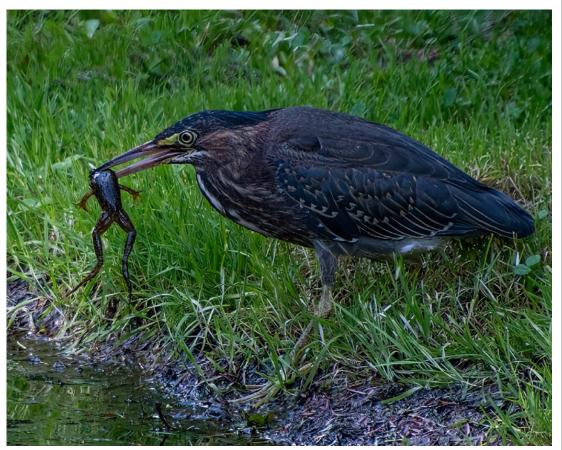

Please make your check payable to *Springfield Photographic Society*Mail to SPS Treasurer *Dee Nacewicz, 21 Warren St., Agawam, MA 01001*(or bring them to the next meeting)

"Heron with Frog" by Gwen McNierney was among the top entries in the Nature category in the October exhibition.