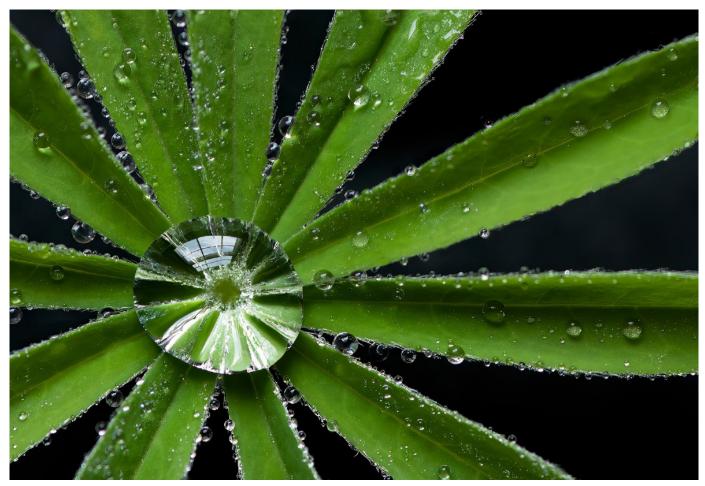

## Challenge: Windows

Clockwise from left, "Window in the Ruin" by Eileen Donelan, "Faded Beauty" by Amy Dane and "A One-Window Lupine" by Jim Feroli.