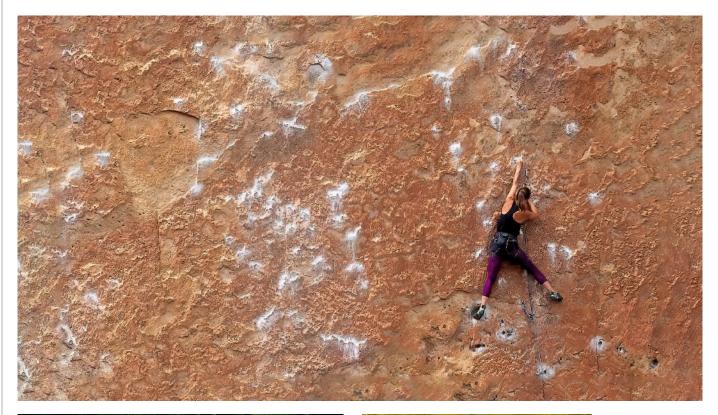

## General

Clockwise from top, Kevin Fay captured a high climber in "Fearless," while Rachel Bellenoit created the image "Walnut Grove" and Eileen Doherty captured a "Moody Portrait."