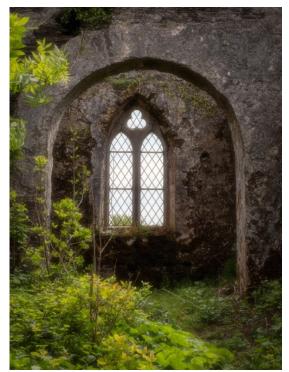

## **Challenge: Windows**

Windows was the challenge topic in October. Clockwise from left, "Old Car Window" by Judy Bolio, "The Liberty Atrium Windows" by Darlene Anderson, "Desmond Castle Kinsale" by Walt Lawrence and "Windows Reflecting Windows" by Gwen McNierney.

## Challenge: Windows

Clockwise from left, "Window in the Ruin" by Eileen Donelan, "Faded Beauty" by Amy Dane and "A One-Window Lupine" by Jim Feroli.