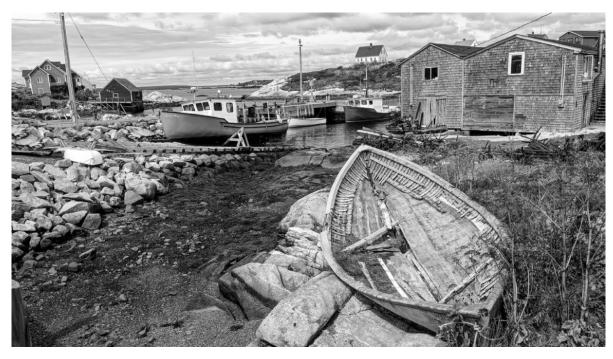

#### Nature

| 1 tatai C        |                           |       |
|------------------|---------------------------|-------|
| Linda Kozloski   | Run, Chippie, Run         | 30 HA |
| Jim Feroli       | Clash of the Titans       | 29 HA |
| Gwen McNierney   | Heron with Frog           | 29 HA |
| Richard Harper   | Silver Spotted Skipper    | 28 HA |
| Dave Roback      | Dancing in the Sunrise    | 27 HA |
| Barbara Krawczyk | Golden Hour Silhouette    | 27 HA |
| Rachel Bellenoit | Juvenile American Robin   | 27 HA |
| Judy Bolio       | Under Mom's Wing          | 27 HA |
| Megan Weiss      | Dew Covered               | 26 HM |
| Pattie Freeman   | White Lined Sphinx Moth   | 26 HM |
| Tim Donelan      | Big Horn Sheep            | 25    |
| Eileen Donelan   | Orbweaver                 | 25    |
| Larry Sanchez    | Tompkins Fall             | 25    |
| Al LaFleche      | Camofrog                  | 24    |
| Darlene Anderson | Eastern Tiger Swallowtail | 24    |
| Jim Gillen       | Thistle Stop              | 24    |
| Stephan Platzer  | Bursting into Bloom       | 23    |
| Kevin Fay        | Sea Lion Cave             | 22    |
| Walt Lawrence    | Wet Woody                 | 22    |
|                  | =                         |       |

## Nature

Nature entries in
October included, top,
"Run, Chippie, Run" by
Linda Kozloski and "Dew
Covered" by Megan
Weiss. See page 16 for
"Clash of the Titans" by
Jim Feroli and "Golden
Hour Sunset" by Barbara
Krawczyk.

Please make your check payable to *Springfield Photographic Society*Mail to SPS Treasurer *Dee Nacewicz, 21 Warren St., Agawam, MA 01001*(or bring them to the next meeting)

"Heron with Frog" by Gwen McNierney was among the top entries in the Nature category in the October exhibition.