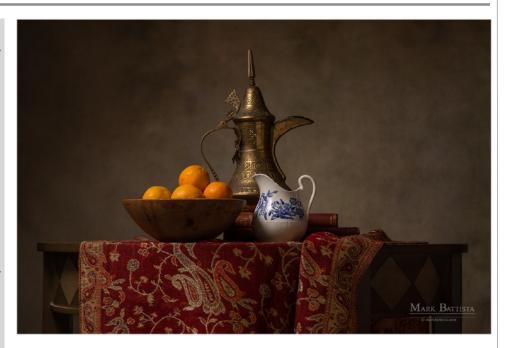

**Dec. 21** – Exhibition, East Forest Park Library, 5:30 p.m.

"Dallah Porcelain and Oranges" by Mark Battista illustrates his use of lighting in still life photography.