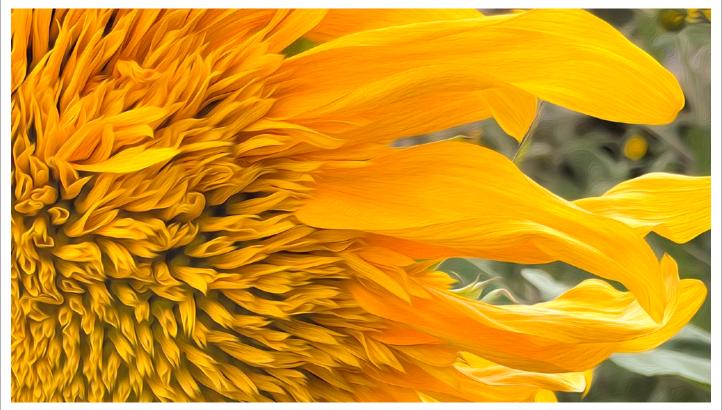

## Black & White

Scoring well in Black & White are, clockwise from left, "Waiting to Run" by Dave Roback, "Flag Football" by Gwen McNierney and "Power Workout" by Eileen Doherty.