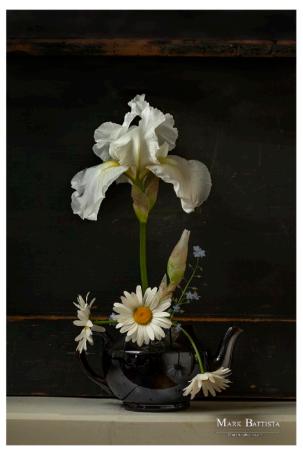

Two more examples of Mark Battista's work with still lives: At right, "Iris and Teapot," and below, "Egg Shells and Crock."