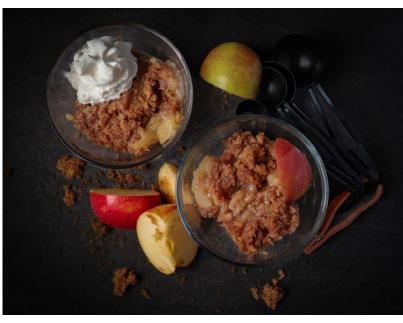

### Artistic

More Artistic standouts, clockwise from top left, "Hiking the Orange Trail" by Eileen Doherty, "Red Handkerchief" by Steve Greenberg, "Red Rose, Red Bottle" by Barbara Krawczyk and "Apple Crisp" by Darlene Anderson.