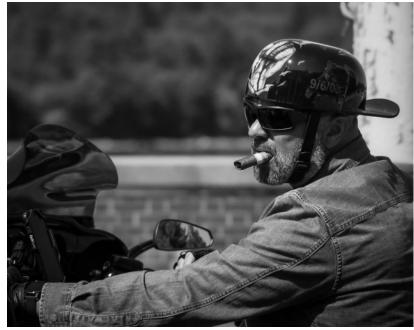

## Black & White

Clockwise
from top, "NY
NJ Skyline"
by Jim Gillen,
"Stogie" by
Megan
Weiss, "Old
Boat at
Peggy's
Cove" by
Kevin Fay
and "Scruffy"
by Richard
Harper.