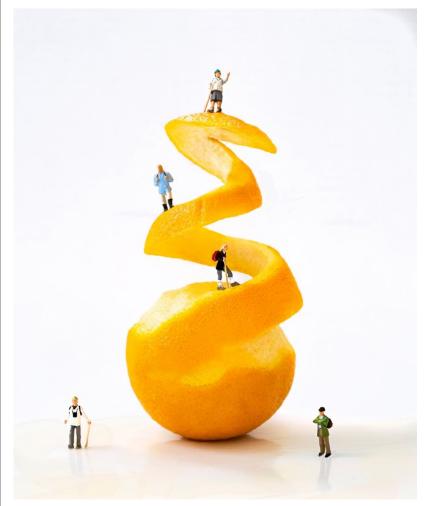

**Dec. 21** – Exhibition, East Forest Park Library, 5:30 p.m.

"Dallah Porcelain and Oranges" by Mark Battista illustrates his use of lighting in still life photography.