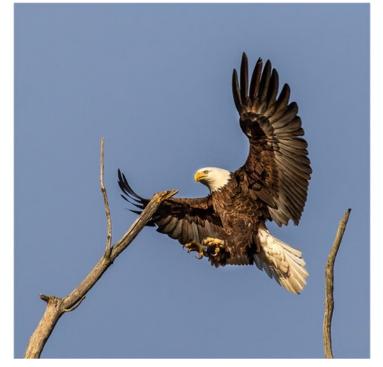

## Nature

In Digital Nature, clockwise from top, "Do Not Disturb" by Barbara Krawczyk, "Full Flaps" by Joe Kruzel and "Two at Once" by Richard Harper.

Clockwise from top, "Final Approach" by Mark Kula, "Focused on Finding a Meal" by Linda Kozloski and "Sea Creature" by Tim Donelan.