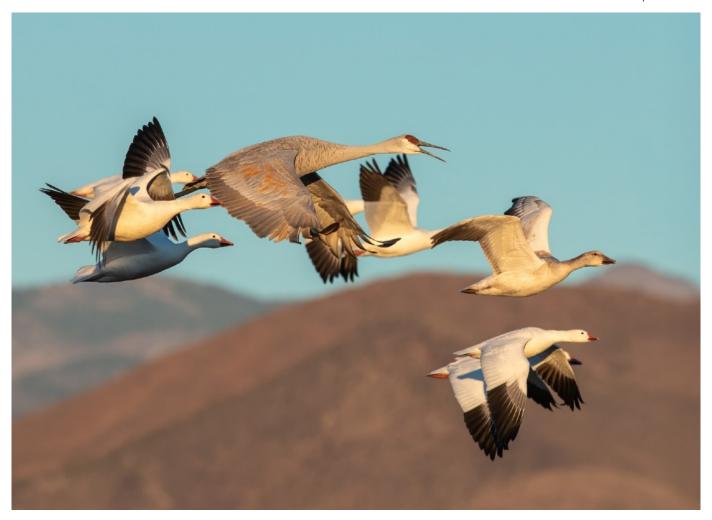

Clockwise from left, "Hanging On" by Patricia Cabral, "Autumn Waterfall" by Gwen McNierney, "Dragonfly" by Jim Gillen and "Hunts Mesa" by Guenther Schubert.

"Sandhill Crane and Escorts," above, by Jeremy Coleman and "Hiding Until Mom Returns" by Kevin Fay.