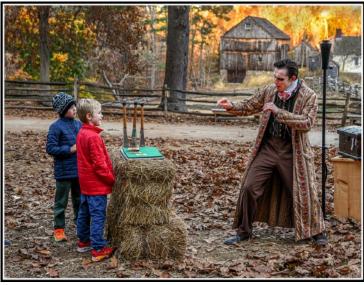

Please make your check payable to *Springfield Photographic Society*Mail to SPS Treasurer *Dee Nacewicz, 21 Warren St., Agawam, MA 01001*(or bring them to the next meeting)

"A Nice Fit" by Bill
Turney was
among the
Digital General
entries in
December.