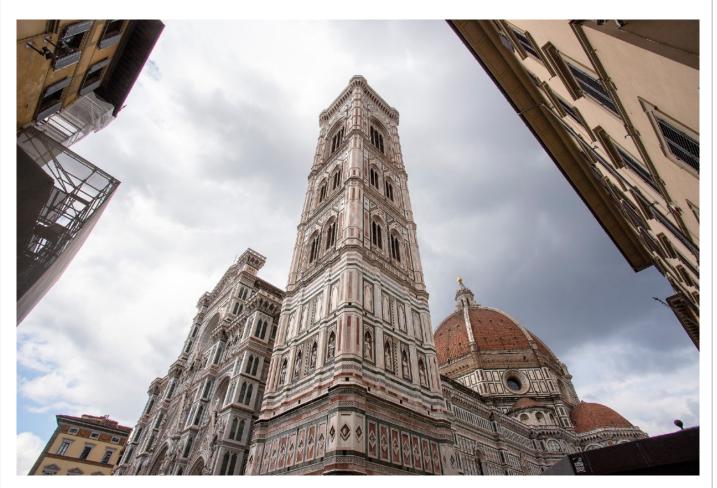

## Artistic

Among the top entries in the Digital
Artistic exhibition in December
were "Folding Inwards," above, by
Eileen Donelan and "Christmas
Candy Canes" by Darlene
Anderson.

Clockwise from above left, "Bird With Attitude" by Patricia Cabral, "Bird of Paradise x Insect" by Linda Kozloski and "Duomo of Florence" by Kevin Fay.