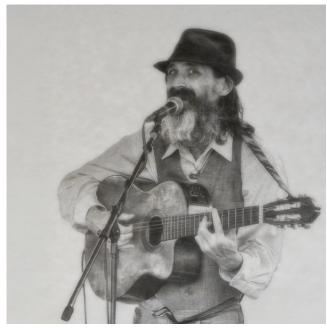

Clockwise from top, "Here Come the Bagpipes" by Kevin Fay, "Notre Dame Casavant Organ" by Megan Weiss, "A Rising Melody" by Rosemary Polletta and "Jammin" by Mark Kula.

Clockwise from right, "Music Inferno" by Steve Nanton, "Women Rock" by Amy Dane and "Guitar Player" by Rachel Bellenoit.