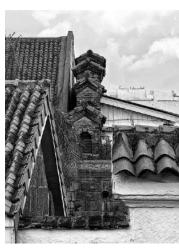

## Black & White

Some great entries in the Black & White Digital category in December. Clockwise from top, "Morning in Monument Mountain" by Guenther Schubert, "Near the Vessel" by Barbara Krawczyk and "Lost in His Song" by Tim Donelan.