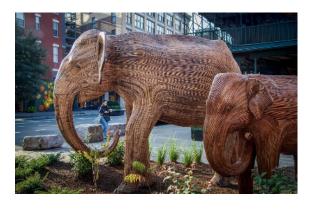

"Water Race," above, by Megan Weiss and "Iguana" by Peter Fazekas.

"Castle in the Fog," above, by Jim Gillen and "Holy Hayfield" by Mark Kula.

Clockwise from above, "Yellowstone Canyon" by Kevin Fay, "Expert Surfer" by Barbara Krawczyk, "Pair of Elephants" by Darlene Anderson and "Ink Job" by Steve Nanton.