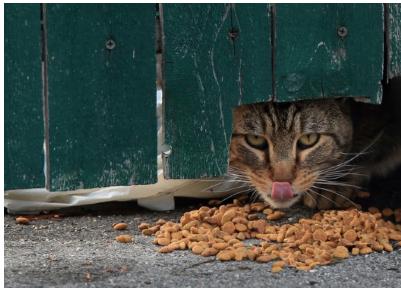

## General

Among the top entries in Digital General are, clockwise from top, "Powerful Wings" by Linda Kozloski, "Cat Finds Dinner" by Patricia Cabral and "Enders in Fall" by Larry Sanchez.

Clockwise from top left, "Triple Curled" by Eileen Donelan, "Busy Bee" by Guenther Schubert, "In Living Color" by Frank Rucki, "Snoozing Driver" by Amy Dane and "Magician at Sturbridge" by Richard Harper.