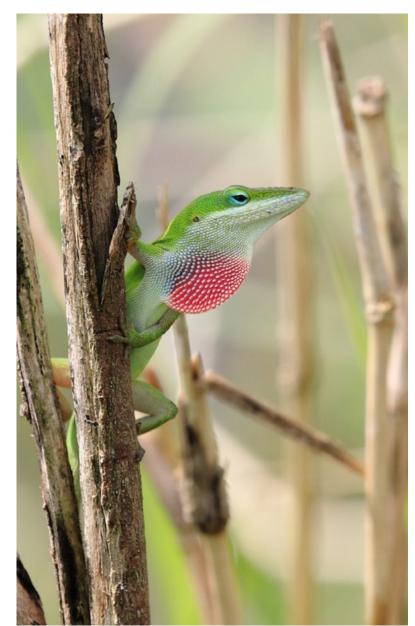

## Nature

In Digital Nature, clockwise from top, "Do Not Disturb" by Barbara Krawczyk, "Full Flaps" by Joe Kruzel and "Two at Once" by Richard Harper.

Clockwise from top, "Final Approach" by Mark Kula, "Focused on Finding a Meal" by Linda Kozloski and "Sea Creature" by Tim Donelan.