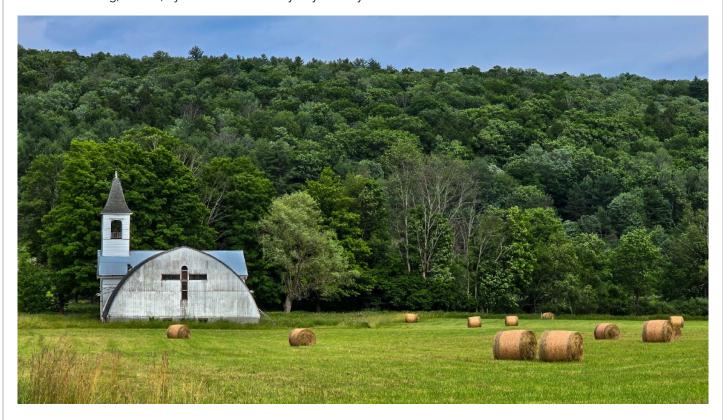

"Water Race," above, by Megan Weiss and "Iguana" by Peter Fazekas.

"Castle in the Fog," above, by Jim Gillen and "Holy Hayfield" by Mark Kula.

Clockwise from above, "Yellowstone Canyon" by Kevin Fay, "Expert Surfer" by Barbara Krawczyk, "Pair of Elephants" by Darlene Anderson and "Ink Job" by Steve Nanton.