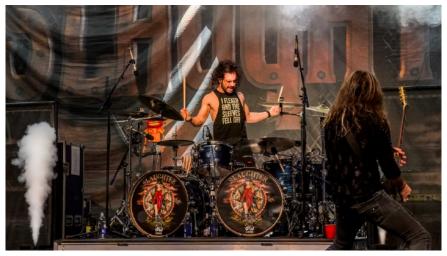

## Challenge: Music

The Digital Challenge for December was Music. Clockwise from left, "Danny the Count Koker" by Dave Roback, "Jazzman" by Richard Harper, "Springfield Chamber Players" by Larry Sanchez and "Boston Street Musician" by Darlene Anderson.