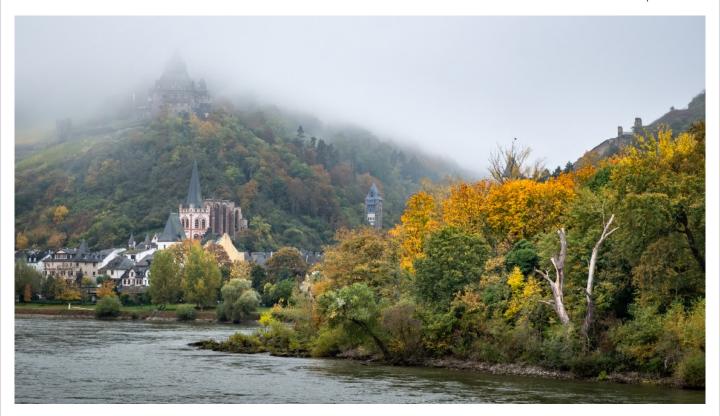

"Water Race," above, by Megan Weiss and "Iguana" by Peter Fazekas.

"Castle in the Fog," above, by Jim Gillen and "Holy Hayfield" by Mark Kula.

Clockwise from above, "Yellowstone Canyon" by Kevin Fay, "Expert Surfer" by Barbara Krawczyk, "Pair of Elephants" by Darlene Anderson and "Ink Job" by Steve Nanton.