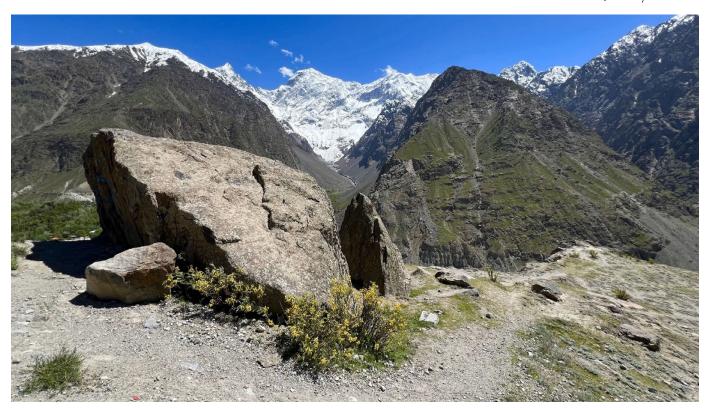

Clockwise from top, "Hindu Kush Mt Range" by Amy Dane, "Confused in November" by Dave Roback and "Morning Light" by Larry Sanchez.