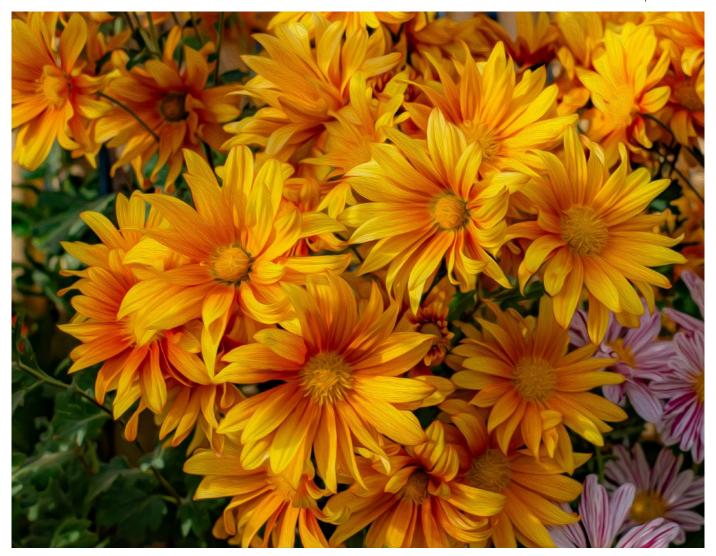

Clockwise from above, "Yellow Floral" by Frank Rucki, "A Spoonful" by Amy Dane and "A Summer's Walk" by Richard Harper.