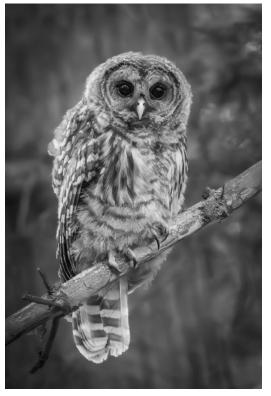

## Exhibition judging for Dec. digital entries

| Judges: Kevin Fay, Linda Kozloski, Barbara Krawczyk<br>and Tom Stratton<br>Digital |                                                 |         | Darlene Anderson<br>Rachel Bellenoit<br>Rosemary Polletta<br>Steve Nanton | Boston Street Musician<br>Guitar Player<br>A Rising Melody<br>Music Inferno | 27 HA<br>27 HA<br>26 HM<br>26 HM |
|------------------------------------------------------------------------------------|-------------------------------------------------|---------|---------------------------------------------------------------------------|-----------------------------------------------------------------------------|----------------------------------|
| Artistic                                                                           |                                                 |         | Megan Weiss                                                               | Notre Dame Casavant                                                         | 20 11111                         |
| Eileen Donelan                                                                     | Folding Inwards                                 | 29 HA   | 1,108411 ,, 0100                                                          | Organ                                                                       | 26 HM                            |
| Darlene Anderson                                                                   | Christmas Candy Canes                           | 28 HA   | Amy Dane                                                                  | Women Rock                                                                  | 26 HM                            |
| Linda Kozloski                                                                     | Bird of Paradise x Insect                       | 27 HA   | Barbara Krawczyk                                                          | Irish Whistle Player                                                        | 25                               |
| Kevin Fay                                                                          | Duomo of Florence                               | 27 HA   | Jim Gillen                                                                | Sunset Serenade                                                             | 25                               |
| Frank Rucki                                                                        | Yellow Floral                                   | 27 HA   | Eileen Donelan                                                            | Vocal Music                                                                 | 25                               |
| Amy Dane                                                                           | A Spoonful                                      | 26 HM   | Tim Donelan                                                               | Enter The Haggis                                                            | 24                               |
| Richard Harper                                                                     | A Summer's Walk                                 | 26 HM   | Bill Turney                                                               | Houston Person                                                              | 24                               |
| Patricia Cabral                                                                    | Bird With Attitude                              | 26 HM   | Dave Taupier                                                              | The Soul of Music                                                           | 24                               |
| Mark Kula                                                                          | Fast Tiger                                      | 25      | Al LaFleche                                                               | Blowing the Blues                                                           | 23                               |
| Barbara Krawczyk                                                                   | Flying at Sunset                                | 25      | Stephan Platzer                                                           | Dancing to Bad                                                              |                                  |
| Megan Weiss                                                                        | Pointed Petals                                  | 25      | 1                                                                         | News Band                                                                   | 23                               |
| Rachel Bellenoit                                                                   | Wildflowers                                     | 25      | Bill Jutte                                                                | Look at Her                                                                 | 23                               |
| Dave Roback                                                                        | Factory Windows                                 | 24      |                                                                           |                                                                             |                                  |
| Steve Nanton                                                                       | Reflections                                     | 24      | General                                                                   |                                                                             |                                  |
| Tim Donelan                                                                        | Abstract 5                                      | 23      | Linda Kozloski                                                            | Powerful Wings                                                              | 30 HA                            |
| Rosemary Polletta<br>Al LaFleche                                                   | Looking Up Tears for Summer                     | 23      | Eileen Donelan                                                            | Triple Curled                                                               | 30 HA                            |
| Al Larieche                                                                        | rears for Summer                                | 23      | Megan Weiss                                                               | Water Race                                                                  | 29 HA                            |
| Dlask & White                                                                      |                                                 |         | Patricia Cabral                                                           | Cat Finds Dinner                                                            | 28 HA                            |
| Black & White<br>Steve Nanton                                                      | Brimfield Bound                                 | 28 HA   | Richard Harper                                                            | Magician at Sturbridge                                                      | 28 HA                            |
| Tim Donelan                                                                        | Lost in His Song                                | 28 HA   | Kevin Fay                                                                 | Yellowstone Canyon                                                          | 28 HA                            |
| Kevin Fay                                                                          | _                                               | 28 НА   | Jim Gillen                                                                | Castle in the Fog                                                           | 27 HA                            |
| Guenther Schubert                                                                  | Montauk Point Lighthouse<br>Morning in Monument | 20 NA   | Larry Sanchez                                                             | Enders in Fall                                                              | 27 HA                            |
| Guentilei Schubert                                                                 | Valley                                          | 28 HA   | Barbara Krawczyk                                                          | Expert Surfer                                                               | 27 HA                            |
| Barbara Krawczyk                                                                   | Near the Vessel                                 | 28 HA   | Mark Kula                                                                 | Holy Hayfield                                                               | 27 HA                            |
| Larry Sanchez                                                                      | Owl in BW                                       | 28 HA   | Frank Rucki                                                               | In Living Color                                                             | 27 HA                            |
| Dave Roback                                                                        | Up the Muddy Trail                              | 28 HA   | Amy Dane                                                                  | Snoozing Driver                                                             | 27 HA                            |
| Gwen McNierney                                                                     | Chipmunk                                        | 26 HA   | Guenther Schubert                                                         | Busy Bee                                                                    | 26 HM                            |
| Amy Dane                                                                           | On the Roof                                     | 27 HA   | Peter Fazekas                                                             | Iguana                                                                      | 26 HM                            |
| Patricia Cabral                                                                    | Can You Hear Me                                 | 26 HM   | Steve Nanton                                                              | Ink Job                                                                     | 26 HM                            |
| Richard Harper                                                                     | CT State Capitol                                | 26 HM   | Darlene Anderson                                                          | Pair of Elephants                                                           | 26 HM                            |
| Jim Gillen                                                                         | Dutch Windmill                                  | 25      | Bill Turney                                                               | A Nice Fit                                                                  | 25                               |
| Eileen Donelan                                                                     | Face Rock and Surf                              | 25      | Rachel Bellenoit                                                          | Warner Rd                                                                   | 25                               |
| Darlene Anderson                                                                   | Hydrangea Bloom                                 | 25      | Dave Roback                                                               | West Springfield Rally                                                      | 25                               |
| Joe Kruzel                                                                         | Light as a Feather                              | 25      | Al LaFleche                                                               | Catching Some Rays                                                          | 24                               |
| Bill Turney                                                                        | Small Fountain Foggy Day                        | 25      | Gwen McNierney                                                            | Into the Woods                                                              | 24                               |
| Mark Kula                                                                          | Colonial Defenders                              | 24      | Joe Kruzel                                                                | Observation Point                                                           | 24                               |
| Jeremy Coleman                                                                     | Kingdom Farmstead                               | 24      | Tim Donelan                                                               | Raymond's Sunset                                                            | 24                               |
| Al LaFleche                                                                        | Land's End                                      | 24      | Jeremy Coleman                                                            | Landscape with                                                              | 22                               |
| Megan Weiss                                                                        | Prickly                                         | 24      | T C 11 4                                                                  | Yellowthroat                                                                | 23                               |
| Rachel Bellenoit                                                                   | Confusion                                       | 23      | Larry Gallant                                                             | Moon Leaf                                                                   | 23                               |
|                                                                                    |                                                 |         | Stephan Platzer                                                           | Sunrise Fishing on Beach                                                    | 23                               |
| Challenge                                                                          |                                                 |         | Nature                                                                    |                                                                             |                                  |
| Gwen McNierney                                                                     | Clarinet Concerto                               | 30 HA   | Barbara Krawczyk                                                          | Do Not Disturb                                                              | 30 HA                            |
| Dave Roback                                                                        | Danny the Count Koker                           | 29 HA   | Mark Kula                                                                 | Final Approach                                                              | 28 HA                            |
| Richard Harper                                                                     | Jazzman                                         | 29 HA   | Patricia Cabral                                                           | Hanging On                                                                  | 28 HA                            |
| Kevin Fay                                                                          | Here Come the Bagpipes                          | 28 HA   | Jim Gillen                                                                | Dragonfly                                                                   | 27 HA                            |
| Mark Kula                                                                          | Jammin'                                         | 28 HA   |                                                                           |                                                                             |                                  |
| Larry Sanchez                                                                      | Springfield Chamber Player                      | s 28 HA |                                                                           | (Continued on page 3)                                                       |                                  |
| =                                                                                  |                                                 |         |                                                                           |                                                                             |                                  |

#### (Continued from page 2)

| n Finding a Meal | 27 ПЛ                                                                   | Tim Donelan                                                                                                                                                                                                       | Sea Creature                                                                                                           | 26 I                                                                                                                                                                                                                                                                                                                                                       |
|------------------|-------------------------------------------------------------------------|-------------------------------------------------------------------------------------------------------------------------------------------------------------------------------------------------------------------|------------------------------------------------------------------------------------------------------------------------|------------------------------------------------------------------------------------------------------------------------------------------------------------------------------------------------------------------------------------------------------------------------------------------------------------------------------------------------------------|
| _                |                                                                         | Rachel Bellenoit                                                                                                                                                                                                  | Barred Owl                                                                                                             | 25                                                                                                                                                                                                                                                                                                                                                         |
|                  |                                                                         | Steve Nanton                                                                                                                                                                                                      | Mushrooms                                                                                                              | 25                                                                                                                                                                                                                                                                                                                                                         |
| •                |                                                                         | Eileen Donelan                                                                                                                                                                                                    | Me and My Friend                                                                                                       | 24                                                                                                                                                                                                                                                                                                                                                         |
|                  |                                                                         | Megan Weiss                                                                                                                                                                                                       | Quick Flight                                                                                                           | 24                                                                                                                                                                                                                                                                                                                                                         |
|                  |                                                                         | Larry Gallant                                                                                                                                                                                                     | Beaming Yellow After Rain                                                                                              | 23                                                                                                                                                                                                                                                                                                                                                         |
|                  |                                                                         | Al LaFleche                                                                                                                                                                                                       | Lonely Loon                                                                                                            | 23                                                                                                                                                                                                                                                                                                                                                         |
| in November      | 26 HM                                                                   | Stephan Platzer                                                                                                                                                                                                   | Topsail Beach NC                                                                                                       | 23                                                                                                                                                                                                                                                                                                                                                         |
|                  | 26 HM                                                                   |                                                                                                                                                                                                                   |                                                                                                                        |                                                                                                                                                                                                                                                                                                                                                            |
|                  | I Mom Returns sh Mt Range sa trane and Escorts ce Vaterfall in November | sh Mt Range 27 HA frane and Escorts 26 HM frane and Escorts 26 HM frane and Escorts 27 HA frane and Escorts 26 HM frane and Escorts 26 HM | 1 Mom Returns 27 HA Rachel Bellenoit Steve Nanton Eileen Donelan Megan Weiss Larry Gallant Al LaFleche Stephan Platzer | 1 Mom Returns 27 HA Rachel Bellenoit Barred Owl Steve Nanton Mushrooms Sa 27 HA Eileen Donelan Me and My Friend Grane and Escorts 27 HA Larry Gallant Larry Gallant Materfall 26 HM Stephan Platzer Topsail Beach NC  Rachel Bellenoit Barred Owl Mushrooms Mushrooms Me and My Friend Quick Flight Beaming Yellow After Rain Lonely Loon Topsail Beach NC |