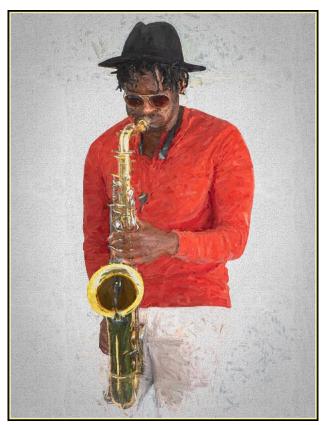

## Challenge: Music

The Digital Challenge for December was Music. Clockwise from left, "Danny the Count Koker" by Dave Roback, "Jazzman" by Richard Harper, "Springfield Chamber Players" by Larry Sanchez and "Boston Street Musician" by Darlene Anderson.