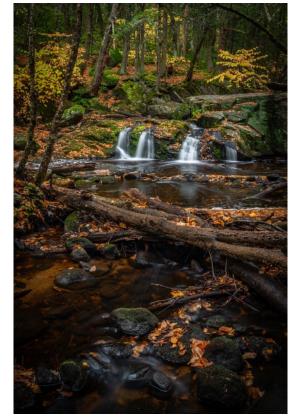

Clockwise from top, "Hindu Kush Mt Range" by Amy Dane, "Confused in November" by Dave Roback and "Morning Light" by Larry Sanchez.