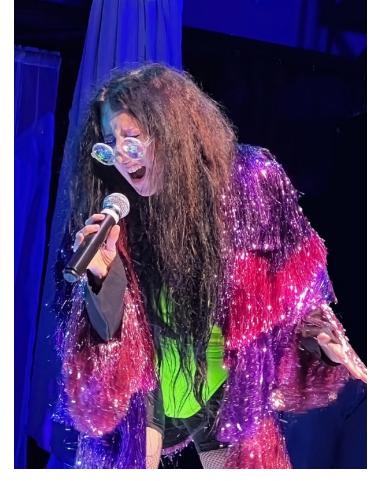

Clockwise from top, "Here Come the Bagpipes" by Kevin Fay, "Notre Dame Casavant Organ" by Megan Weiss, "A Rising Melody" by Rosemary Polletta and "Jammin" by Mark Kula.

Clockwise from right, "Music Inferno" by Steve Nanton, "Women Rock" by Amy Dane and "Guitar Player" by Rachel Bellenoit.