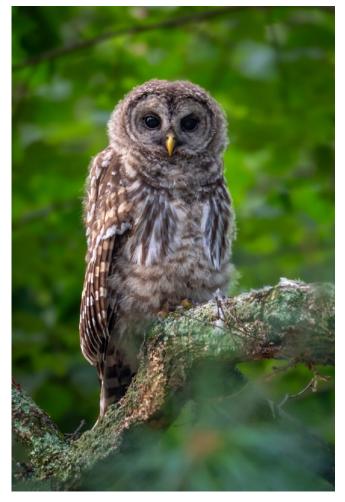

Clockwise from top, "Montauk Point Lighthouse" by Kevin Fay, "Owl in B&W" by Larry Sanchez and "Up the Muddy Trail" by Dave Roback.

Clockwise from left, "CT State Capitol" by Richard Harper, "Can You Hear Me?" by Patricia Cabral, "On the Roof" by Amy Dane and "Chipmunk" by Gwen McNierney.