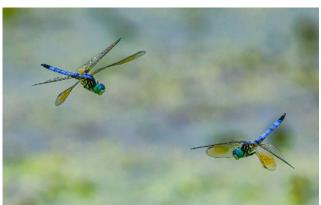

## Nature

In Digital Nature, clockwise from top, "Do Not Disturb" by Barbara Krawczyk, "Full Flaps" by Joe Kruzel and "Two at Once" by Richard Harper.

Clockwise from top, "Final Approach" by Mark Kula, "Focused on Finding a Meal" by Linda Kozloski and "Sea Creature" by Tim Donelan.

Clockwise from left, "Hanging On" by Patricia Cabral, "Autumn Waterfall" by Gwen McNierney, "Dragonfly" by Jim Gillen and "Hunts Mesa" by Guenther Schubert.

"Sandhill Crane and Escorts," above, by Jeremy Coleman and "Hiding Until Mom Returns" by Kevin Fay.