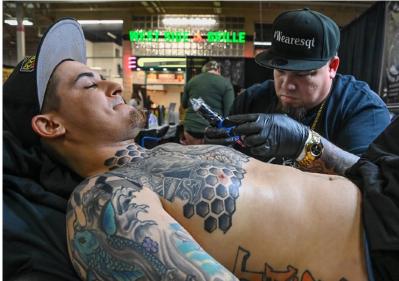

## Challenge: Music

The Digital Challenge for December was Music. Clockwise from left, "Danny the Count Koker" by Dave Roback, "Jazzman" by Richard Harper, "Springfield Chamber Players" by Larry Sanchez and "Boston Street Musician" by Darlene Anderson.