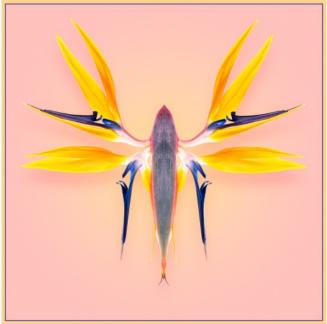

## Artistic

Among the top entries in the Digital
Artistic exhibition in December
were "Folding Inwards," above, by
Eileen Donelan and "Christmas
Candy Canes" by Darlene
Anderson.

Clockwise from above left, "Bird With Attitude" by Patricia Cabral, "Bird of Paradise x Insect" by Linda Kozloski and "Duomo of Florence" by Kevin Fay.