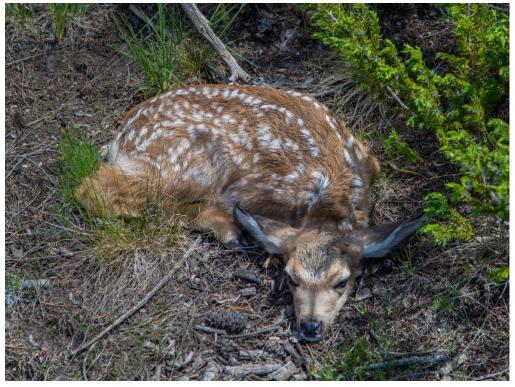

## Nature

In Digital Nature, clockwise from top, "Do Not Disturb" by Barbara Krawczyk, "Full Flaps" by Joe Kruzel and "Two at Once" by Richard Harper.

Clockwise from top, "Final Approach" by Mark Kula, "Focused on Finding a Meal" by Linda Kozloski and "Sea Creature" by Tim Donelan.