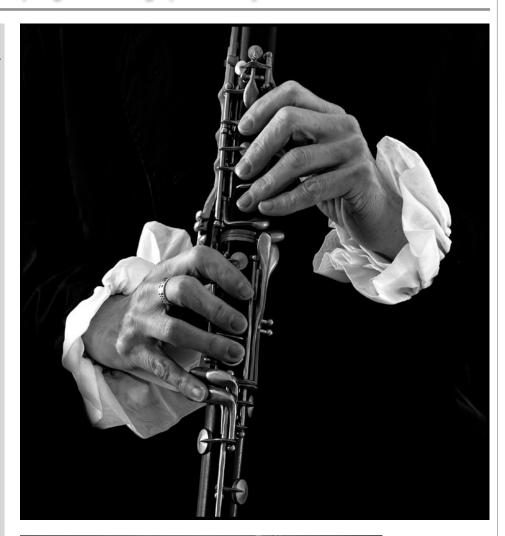

Two of the top entries in Exhibition in December: "Clarinet Concerto," above, by Gwen McNierney and "Brimfield Bound" by Steve Nanton.