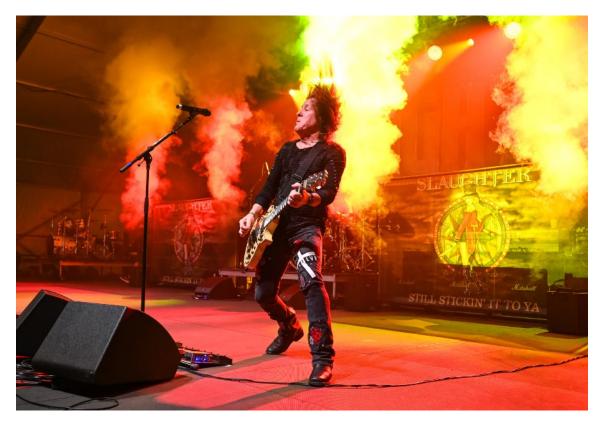

## Challenge: Music

The Digital Challenge for December was Music. Clockwise from left, "Danny the Count Koker" by Dave Roback, "Jazzman" by Richard Harper, "Springfield Chamber Players" by Larry Sanchez and "Boston Street Musician" by Darlene Anderson.