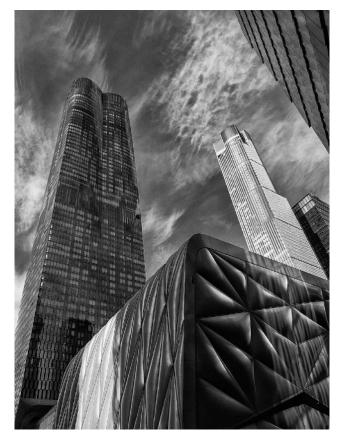

## Black & White

Some great entries in the Black & White Digital category in December. Clockwise from top, "Morning in Monument Mountain" by Guenther Schubert, "Near the Vessel" by Barbara Krawczyk and "Lost in His Song" by Tim Donelan.