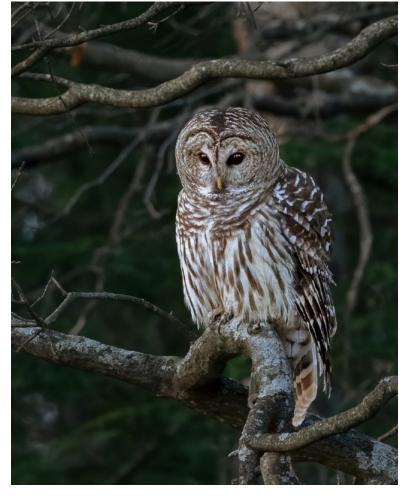

Clockwise from top, "Montauk Point Lighthouse" by Kevin Fay, "Owl in B&W" by Larry Sanchez and "Up the Muddy Trail" by Dave Roback.

Clockwise from left, "CT State Capitol" by Richard Harper, "Can You Hear Me?" by Patricia Cabral, "On the Roof" by Amy Dane and "Chipmunk" by Gwen McNierney.