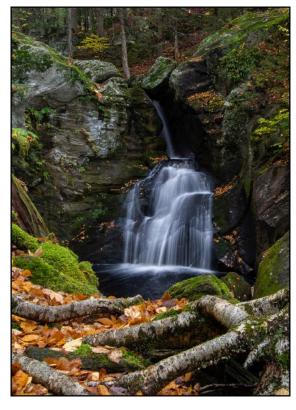

## Nature

In Digital Nature, clockwise from top, "Do Not Disturb" by Barbara Krawczyk, "Full Flaps" by Joe Kruzel and "Two at Once" by Richard Harper.

Clockwise from top, "Final Approach" by Mark Kula, "Focused on Finding a Meal" by Linda Kozloski and "Sea Creature" by Tim Donelan.