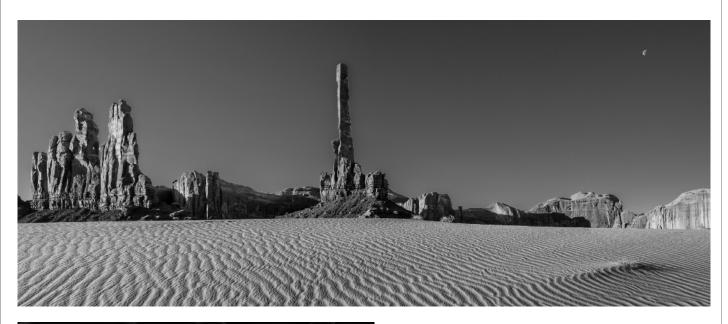

Clockwise from left, "Hanging On" by Patricia Cabral, "Autumn Waterfall" by Gwen McNierney, "Dragonfly" by Jim Gillen and "Hunts Mesa" by Guenther Schubert.

"Sandhill Crane and Escorts," above, by Jeremy Coleman and "Hiding Until Mom Returns" by Kevin Fay.