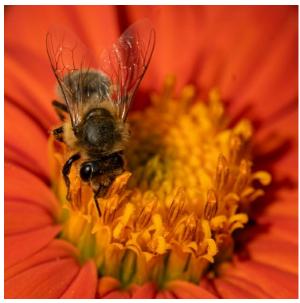

## General

Among the top entries in Digital General are, clockwise from top, "Powerful Wings" by Linda Kozloski, "Cat Finds Dinner" by Patricia Cabral and "Enders in Fall" by Larry Sanchez.

Clockwise from top left, "Triple Curled" by Eileen Donelan, "Busy Bee" by Guenther Schubert, "In Living Color" by Frank Rucki, "Snoozing Driver" by Amy Dane and "Magician at Sturbridge" by Richard Harper.