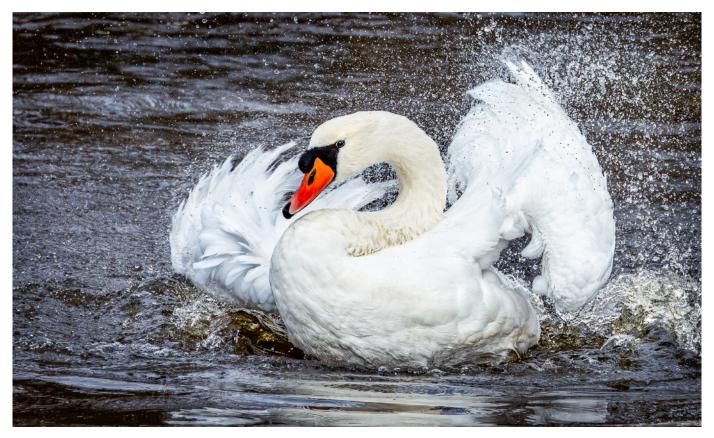

y Sanchez and "Up the Muddy Trail" by Dave Roback.



Clockwise from left, "CT State Capitol" by Richard Harper, "Can You Hear Me?" by Patricia Cabral, "On the Roof" by Amy Dane and "Chipmunk" by Gwen McNierney.







## Challenge: Music



The Digital Challenge for December was Music. Clockwise from left, "Danny the Count Koker" by Dave Roback, "Jazzman" by Richard Harper, "Springfield Chamber Players" by Larry Sanchez and "Boston Street Musician" by Darlene Anderson.















Clockwise from top, "Here Come the Bagpipes" by Kevin Fay, "Notre Dame Casavant Organ" by Megan Weiss, "A Rising Melody" by Rosemary Polletta and "Jammin" by Mark Kula.

Clockwise from right, "Music Inferno" by Steve Nanton, "Women Rock" by Amy Dane and "Guitar Player" by Rachel Bellenoit.







## General







Among the top entries in Digital General are, clockwise from top, "Powerful Wings" by Linda Kozloski, "Cat Finds Dinner" by Patricia Cabral and "Enders in Fall" by Larry Sanchez.











Clockwise from top left, "Triple Curled" by Eileen Donelan, "Busy Bee" by Guenther Schubert, "In Living Color" by Frank Rucki, "Snoozing Driver" by Amy Dane and "Magician at Sturbridge" by Richard Harper.





"Water Race," above, by Megan Weiss and "Iguana" by Peter Fazekas.



"Castle in the Fog," above, by Jim Gillen and "Holy Hayfield" by Mark Kula.







Clockwise from above, "Yellowstone Canyon" by Kevin Fay, "Expert Surfer" by Barbara Krawczyk, "Pair of Elephants" by Darlene Anderson and "Ink Job" by Steve Nanton.





## Nature





In Digital Nature, clockwise from top, "Do Not Disturb"