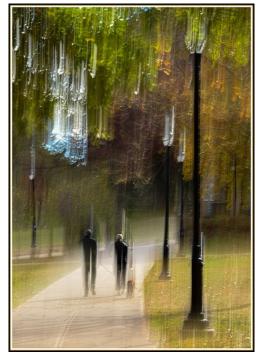

Larry Sanchez

Morning Light

Clockwise from top, "Hindu Kush Mt Range" by Amy Dane, "Confused in November" by Dave Roback and "Morning Light" by Larry Sanchez.