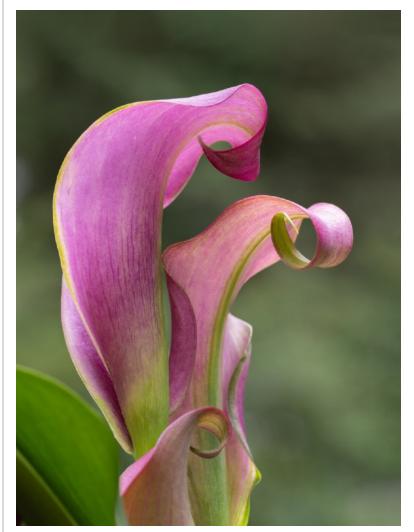

## General

Among the top entries in Digital General are, clockwise from top, "Powerful Wings" by Linda Kozloski, "Cat Finds Dinner" by Patricia Cabral and "Enders in Fall" by Larry Sanchez.

Clockwise from top left, "Triple Curled" by Eileen Donelan, "Busy Bee" by Guenther Schubert, "In Living Color" by Frank Rucki, "Snoozing Driver" by Amy Dane and "Magician at Sturbridge" by Richard Harper.