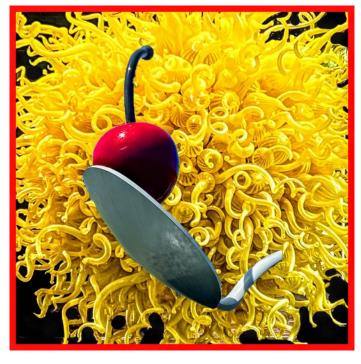

Clockwise from above, "Yellow Floral" by Frank Rucki, "A Spoonful" by Amy Dane and "A Summer's Walk" by Richard Harper.