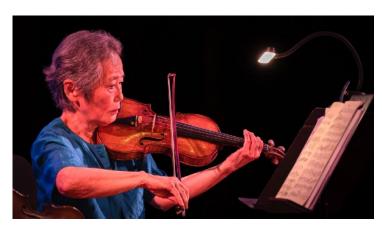

Two of the top entries in Exhibition in December: "Clarinet Concerto," above, by Gwen McNierney and "Brimfield Bound" by Steve Nanton.