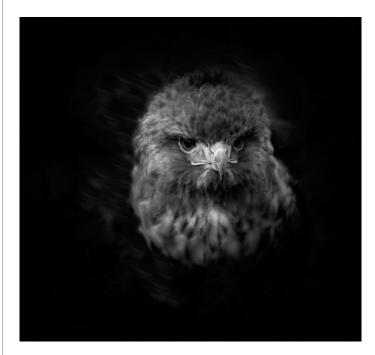

Clockwise from top, "Montauk Point Lighthouse" by Kevin Fay, "Owl in B&W" by Larry Sanchez and "Up the Muddy Trail" by Dave Roback.

Clockwise from left, "CT State Capitol" by Richard Harper, "Can You Hear Me?" by Patricia Cabral, "On the Roof" by Amy Dane and "Chipmunk" by Gwen McNierney.