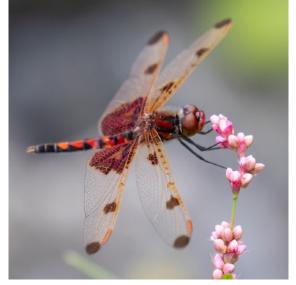

Clockwise from left, "Hanging On" by Patricia Cabral, "Autumn Waterfall" by Gwen McNierney, "Dragonfly" by Jim Gillen and "Hunts Mesa" by Guenther Schubert.

"Sandhill Crane and Escorts," above, by Jeremy Coleman and "Hiding Until Mom Returns" by Kevin Fay.