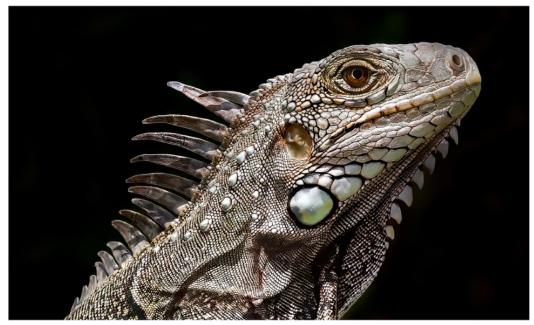

"Water Race," above, by Megan Weiss and "Iguana" by Peter Fazekas.

"Castle in the Fog," above, by Jim Gillen and "Holy Hayfield" by Mark Kula.

Clockwise from above, "Yellowstone Canyon" by Kevin Fay, "Expert Surfer" by Barbara Krawczyk, "Pair of Elephants" by Darlene Anderson and "Ink Job" by Steve Nanton.