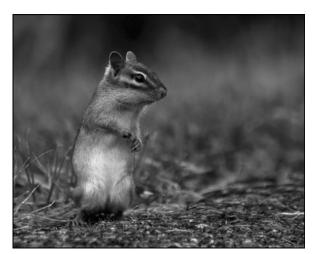

Clockwise from top, "Montauk Point Lighthouse" by Kevin Fay, "Owl in B&W" by Larry Sanchez and "Up the Muddy Trail" by Dave Roback.

Clockwise from left, "CT State Capitol" by Richard Harper, "Can You Hear Me?" by Patricia Cabral, "On the Roof" by Amy Dane and "Chipmunk" by Gwen McNierney.