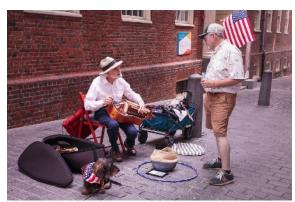

## Challenge: Music

The Digital Challenge for December was Music. Clockwise from left, "Danny the Count Koker" by Dave Roback, "Jazzman" by Richard Harper, "Springfield Chamber Players" by Larry Sanchez and "Boston Street Musician" by Darlene Anderson.