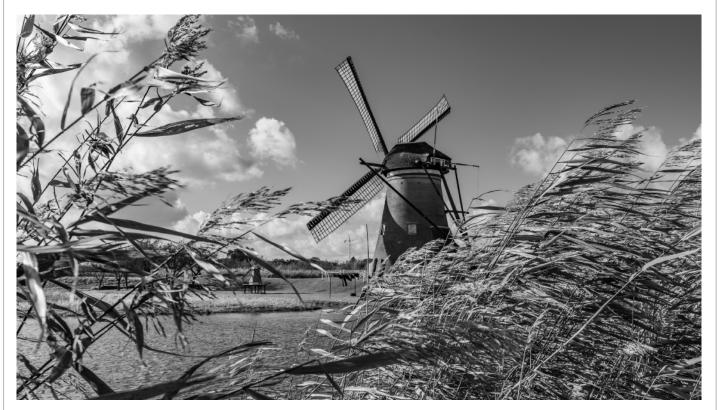

"Dutch Windmill," above, by Jim Gillen and "Fast Tiger" by Mark Kula were among the December entries.