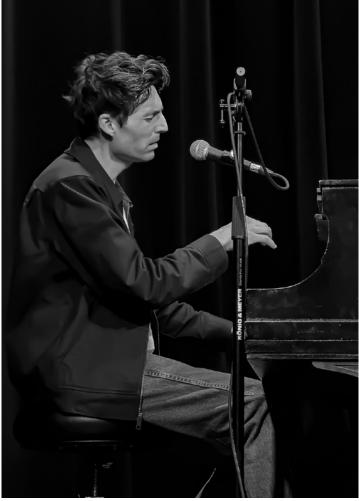

## Challenge: Music

The Digital Challenge for December was Music. Clockwise from left, "Danny the Count Koker" by Dave Roback, "Jazzman" by Richard Harper, "Springfield Chamber Players" by Larry Sanchez and "Boston Street Musician" by Darlene Anderson.