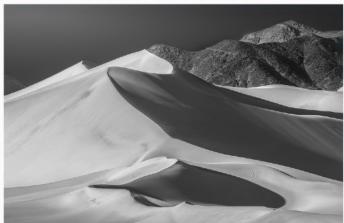

## General

Leading off the Digital General category in March, clockwise from top, "Serpentine Dunes" by Joe Kruzel, "Highest in Hindu Kush" by Barbara Krawczyk and "Memorial Bridge 2024" by Larry Sanchez.