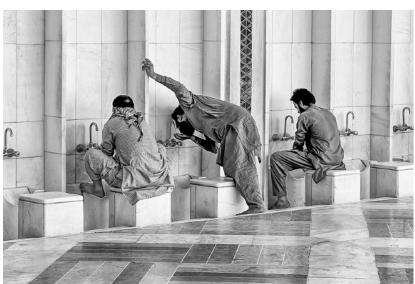

Clockwise from top, "Flying Tiger on Patrol" by Mark Kula, "Moon Time" by Steve Nanton and "High Key Sparrows" by Linda Kozloski.

"Men of Kailash," top, by Amy Dane and "Washing before Prayers" by Barbara Krawczyk.