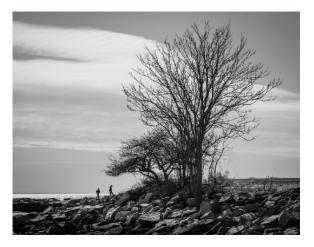

Rosemary Polletta and "Double Dahlia" also by Eileen Donelan.





Clockwise from top, "Windmill and Reflection" by Kevin Fay, "Purple Skyward" by Peter Fazekas and "Blooming Hosta" by Rosemary Polletta.







Clockwise from top,
"Unforgettable Morning" by Eileen
Donelan, "Amalfi" by Rosemary
Polletta, "Beyond Repair" by
Richard Harper and "Dunes Meet
Mountains" by Joe Kruzel.





# Digital exhibition images for March

### Artistic









Classic images in March's Digital Artistic category, clockwise from top left: "Orchid Medley" by Richard Harper, "Oh, Dam" by Megan Weiss, "Oval Reflection" by Barbara Krawczyk and "Triple Crown" by Peter Fazekas.





Clockwise from top, "Got Him" by Joe Kruzel, "Lost in Thought" by Steve Nanton and "Lotus" by Frank Rucki.



### Black & White









Outstanding entries in the March Digital Black & White category, clockwise from top, "Giant Slalom" by Gwen McNierney, "Auto Repair Fire" by Dave Roback, "Winter Beach Tree" by Darlene Anderson and "Translucent" by Joe Kruzel.





Clockwise from top, "Flying Tiger on Patrol" by Mark Kula, "Moon Time" by Steve Nanton and "High Key Sparrows" by Linda Kozloski.





"Men of Kailash," top, by Amy Dane and "Washing before Prayers" by Barbara Krawczyk.



# Challenge: All Lined Up







The Challenge:
All Lined Up.
From top, "Can
We Go In,
Mom?" by
Linda Kozloski,
"All Set to
Start" by
Barbara
Krawczyk and
"36
Sandpipers" by
Kevin Fay.





"Thank You," top, by Larry Sanchez and "Row on Row" by Dave Taupier.





Clockwise from top, "Flight Line" by Mark Kula, "Fo Guang Shen Monastery" by