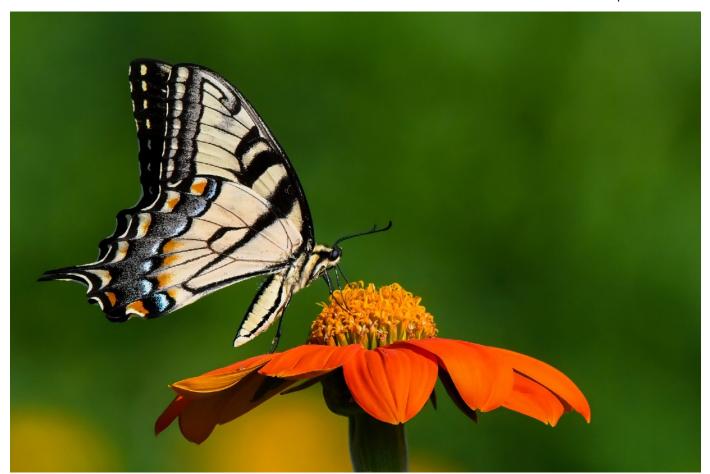

## Nature

The highest scoring Digital Nature images in March, clockwise from top, "Female Basilisk" by Barbara Krawczyk, "Iguana Lookout" by Peter Fazekas and "Hey, I Want That" by Linda Kozloski.

Clockwise from top, "In Her Sights" by Al LaFleche, "How Do You Do" by Richard Harper, "Shigar Desert Scenery" by Amy Dane and "Mirror Mirror" by Mark Kula.