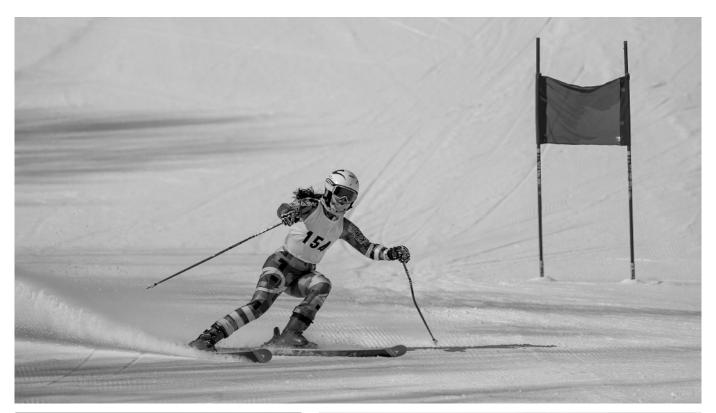

### Black & White

Outstanding entries in the March Digital Black & White category, clockwise from top, "Giant Slalom" by Gwen McNierney, "Auto Repair Fire" by Dave Roback, "Winter Beach Tree" by Darlene Anderson and "Translucent" by Joe Kruzel.