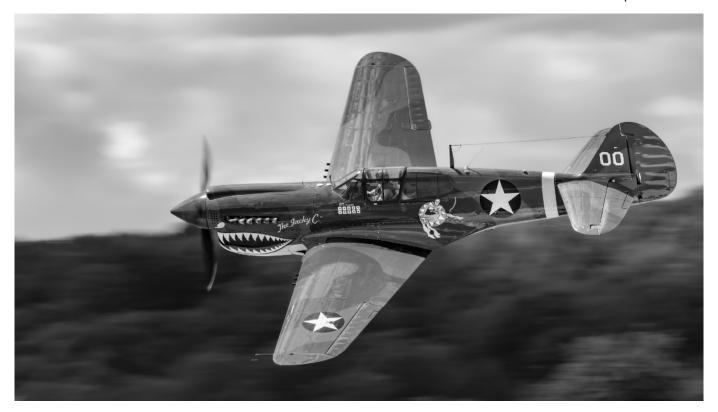

Clockwise from top, "Flying Tiger on Patrol" by Mark Kula, "Moon Time" by Steve Nanton and "High Key Sparrows" by Linda Kozloski.

"Men of Kailash," top, by Amy Dane and "Washing before Prayers" by Barbara Krawczyk.