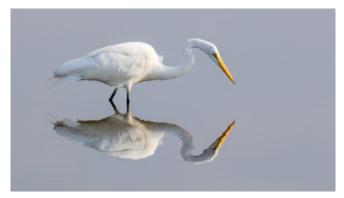

Please make your check payable to *Springfield Photographic Society*Mail to SPS Treasurer *Dee Nacewicz, 21 Warren St., Agawam, MA 01001*(or bring them to the next meeting)

"Snowy
Egret" by
Jim Gillen,
one of the
Digital
Nature
images in
March.