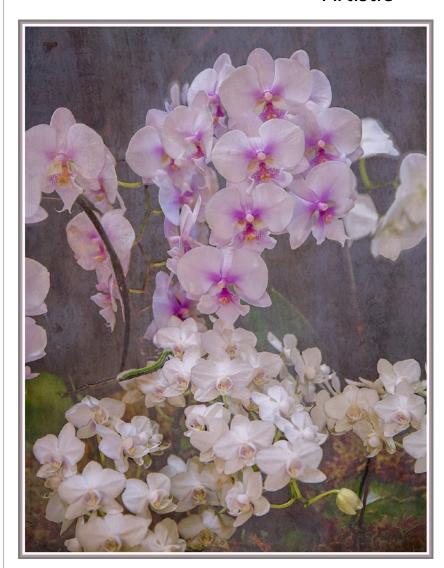

### Artistic

Classic images in March's Digital Artistic category, clockwise from top left: "Orchid Medley" by Richard Harper, "Oh, Dam" by Megan Weiss, "Oval Reflection" by Barbara Krawczyk and "Triple Crown" by Peter Fazekas.