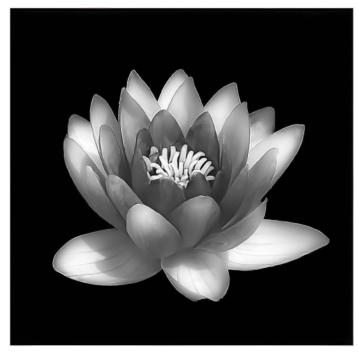

Clockwise from top, "Got Him" by Joe Kruzel, "Lost in Thought" by Steve Nanton and "Lotus" by Frank Rucki.