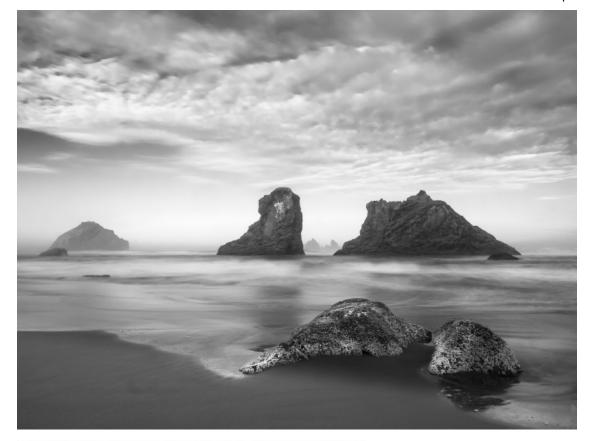

## Nature

The highest scoring Digital Nature images in March, clockwise from top, "Female Basilisk" by Barbara Krawczyk, "Iguana Lookout" by Peter Fazekas and "Hey, I Want That" by Linda Kozloski.

Clockwise from top, "In Her Sights" by Al LaFleche, "How Do You Do" by Richard Harper, "Shigar Desert Scenery" by Amy Dane and "Mirror Mirror" by Mark Kula.