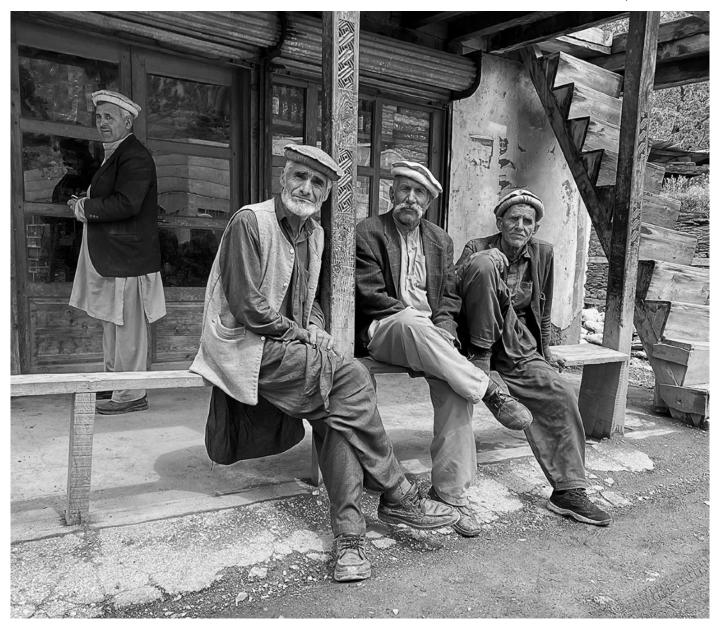

Clockwise from top, "Flying Tiger on Patrol" by Mark Kula, "Moon Time" by Steve Nanton and "High Key Sparrows" by Linda Kozloski.

"Men of Kailash," top, by Amy Dane and "Washing before Prayers" by Barbara Krawczyk.