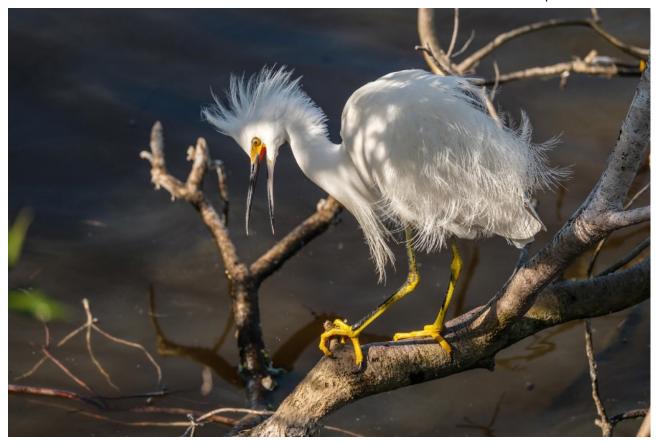

Please make your check payable to *Springfield Photographic Society*Mail to SPS Treasurer *Dee Nacewicz, 21 Warren St., Agawam, MA 01001*(or bring them to the next meeting)

"Snowy
Egret" by
Jim Gillen,
one of the
Digital
Nature
images in
March.