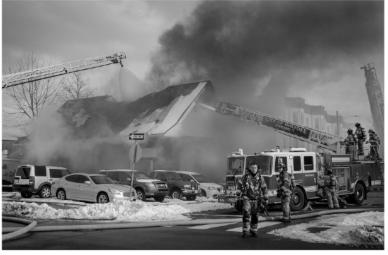

# Exhibition judging for print, digital entries

| (Continued from page 2) |                    |       | Mark Kula         | Mirror Mirror         | 27 HA |
|-------------------------|--------------------|-------|-------------------|-----------------------|-------|
| Tim Donelan             | Banjos in Window   | 24    | Guenther Schubert | Wilderness            | 27 HA |
| Darlene Anderson        | Winter Walk        | 24    | Tim Donelan       | Windy Snow Day        | 27 HA |
| Stephan Platzer         | Bird Cloud         | 23    | Amy Dane          | Shigar Desert Scenery | 26 HM |
| Al LaFleche             | Splish Splash      | 23    | Megan Weiss       | Peeking Through       | 25    |
| 711 Eur leene           | Spiisii Spiasii    | 23    | Kevin Fay         | Pronghorn Antelope    | 25    |
| Nature                  |                    |       | Jim Gillen        | Snowy Egret           | 25    |
| Barbara Krawczyk        | Female Basilisk    | 30 HA | Larry Sanchez     | What Was That         | 25    |
| Peter Fazekas           | Iguana Lookout     | 28 HA | Gwen McNierney    | Afternoon Snack       | 24    |
| Linda Kozloski          | Hey, I Wanted That | 27 HA | Patricia Cabral   | Did You Say That?     | 24    |
| Richard Harper          | How Do You Do      | 27 HA | Eileen Donelan    | Starfish Meeting      | 24    |
| Al LaFleche             | In Her Sights      | 27 HA | Stephan Platzer   | Clouds in Trees       | 23    |
|                         |                    |       | Dave Roback       | Wet Grass             | 23    |