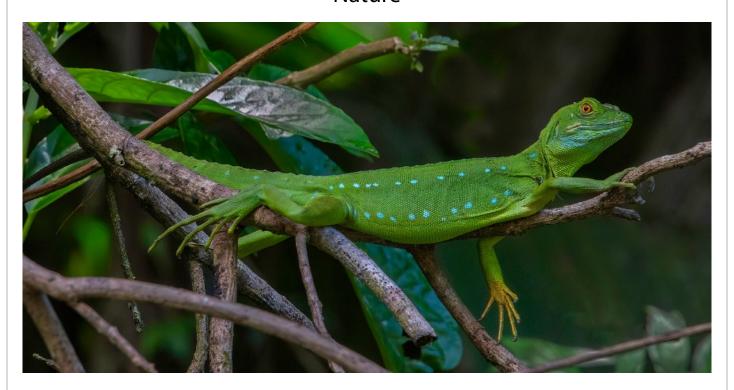

# Exhibition judging for print, digital entries

| (Continued from page 2) |                    |       | Mark Kula         | Mirror Mirror         | 27 HA |
|-------------------------|--------------------|-------|-------------------|-----------------------|-------|
| Tim Donelan             | Banjos in Window   | 24    | Guenther Schubert | Wilderness            | 27 HA |
| Darlene Anderson        | Winter Walk        | 24    | Tim Donelan       | Windy Snow Day        | 27 HA |
| Stephan Platzer         | Bird Cloud         | 23    | Amy Dane          | Shigar Desert Scenery | 26 HM |
| Al LaFleche             | Splish Splash      | 23    | Megan Weiss       | Peeking Through       | 25    |
| 711 Eur leene           | Spiisii Spiasii    | 23    | Kevin Fay         | Pronghorn Antelope    | 25    |
| Nature                  |                    |       | Jim Gillen        | Snowy Egret           | 25    |
| Barbara Krawczyk        | Female Basilisk    | 30 HA | Larry Sanchez     | What Was That         | 25    |
| Peter Fazekas           | Iguana Lookout     | 28 HA | Gwen McNierney    | Afternoon Snack       | 24    |
| Linda Kozloski          | Hey, I Wanted That | 27 HA | Patricia Cabral   | Did You Say That?     | 24    |
| Richard Harper          | How Do You Do      | 27 HA | Eileen Donelan    | Starfish Meeting      | 24    |
| Al LaFleche             | In Her Sights      | 27 HA | Stephan Platzer   | Clouds in Trees       | 23    |
|                         |                    |       | Dave Roback       | Wet Grass             | 23    |

## Nature

The highest scoring Digital Nature images in March, clockwise from top, "Female Basilisk" by Barbara Krawczyk, "Iguana Lookout" by Peter Fazekas and "Hey, I Want That" by Linda Kozloski.

Clockwise from top, "In Her Sights" by Al LaFleche, "How Do You Do" by Richard Harper, "Shigar Desert Scenery" by Amy Dane and "Mirror Mirror" by Mark Kula.