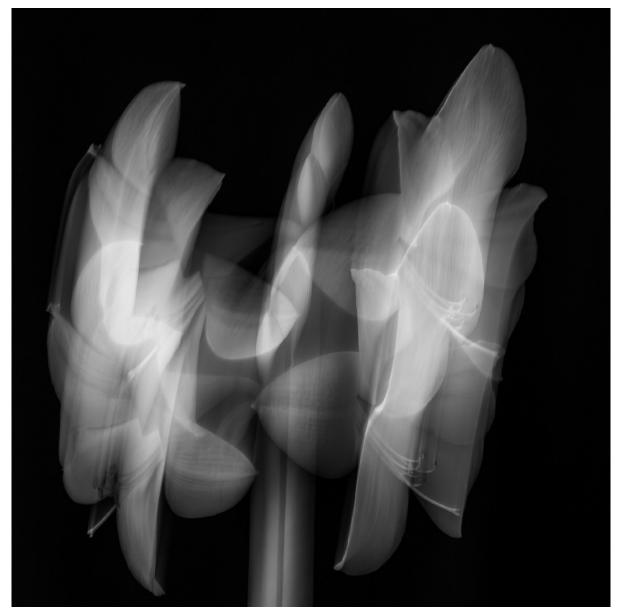

### Black & White

Outstanding entries in the March Digital Black & White category, clockwise from top, "Giant Slalom" by Gwen McNierney, "Auto Repair Fire" by Dave Roback, "Winter Beach Tree" by Darlene Anderson and "Translucent" by Joe Kruzel.